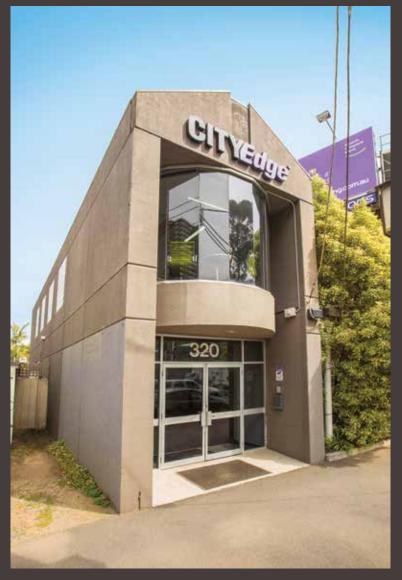

## 320 Kings Way, South Melbourne

- > Strategic inner city location close to Albert Park, Domain Interchange and St Kilda Road
- > Building Area: 220m² approx.
- > Onsite car parking
- > Opportunity to occupy, invest or value-add
- > Rear access via laneway
- > Two level building, each floor separately metered
- > Unrivalled exposure to Kings Way traffic
- > Well-presented office space with flexible layout