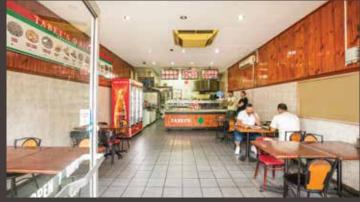

## 607 Sydney Road Brunswick

- > Prominently positioned in the heart of Brunswick's retail core
- > Quality 2 storey freehold comprising ground floor bakery, first floor 3 bedroom apartment and Telstra aerial tower on roof
- > Secure long term leases to established tenants Tabet's Bakery and Telstra
- > Current rental return of \$77,605 per annum plus GST
- > Potential further income from first floor residence
- > Land Area: 180m<sup>2</sup> approx. with rear access from Breese Street
- > Includes on site undercover garage / storage
- > Exceptional location directly opposite IGA Supermarket and busy pedestrian crossing
- > Excellent future further development potential (STCA)
- > Outstanding freehold in vibrant Brunswick locale surrounded by surging residential population