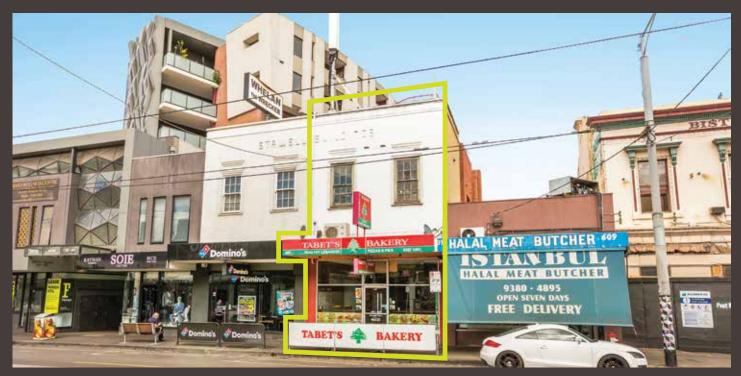

## 607 Sydney Road Brunswick

- > Prominently positioned in the heart of Brunswick's retail core
- > Quality 2 storey freehold comprising ground floor bakery, first floor 3 bedroom apartment and Telstra aerial tower on roof
- > Secure long term leases to established tenants Tabet's Bakery and Telstra
- > Current rental return of \$77,605 per annum plus GST
- > Potential further income from first floor residence
- > Land Area: 180m<sup>2</sup> approx. with rear access from Breese Street
- > Includes on site undercover garage / storage
- > Exceptional location directly opposite IGA Supermarket and busy pedestrian crossing
- > Excellent future further development potential (STCA)
- > Outstanding freehold in vibrant Brunswick locale surrounded by surging residential population