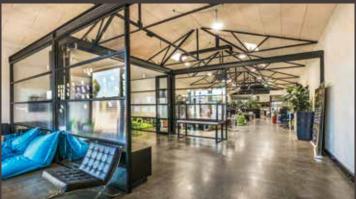

## 398 Johnston Street, Abbotsford

- > Prominently positioned within rapidly evolving Johnston Street precinct
- > 4 x 4 year lease to Uptick
- > Returning \$98,880 per annum plus outgoings and GST
- > Land Area: 404m² approx. with wide dual street frontage
- > Immaculately refurbished building of 320m<sup>2</sup> approx. plus on site parking
- > In close proximity to Victoria Park, Studley Park, Yarra River, Abbotsford Convent, Collingwood Children's Farm along with various cafes and restaurants
- > 400 metres approx. from railway station
- > Significant future further development potential (STCA)
- > Outstanding opportunity to invest in an exciting inner city location with excellent prospects for future capital growth