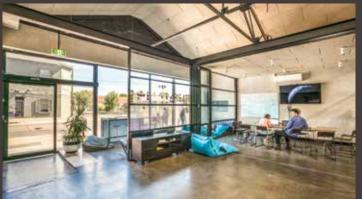

## 398 Johnston Street, Abbotsford

- > Prominently positioned within rapidly evolving Johnston Street precinct
- > 4 x 4 year lease to Uptick
- > Returning \$98,880 per annum plus outgoings and GST
- > Land Area: 404m² approx. with wide dual street frontage
- > Immaculately refurbished building of 320m<sup>2</sup> approx. plus on site parking
- > In close proximity to Victoria Park, Studley Park, Yarra River, Abbotsford Convent, Collingwood Children's Farm along with various cafes and restaurants
- > 400 metres approx. from railway station
- > Significant future further development potential (STCA)
- > Outstanding opportunity to invest in an exciting inner city location with excellent prospects for future capital growth