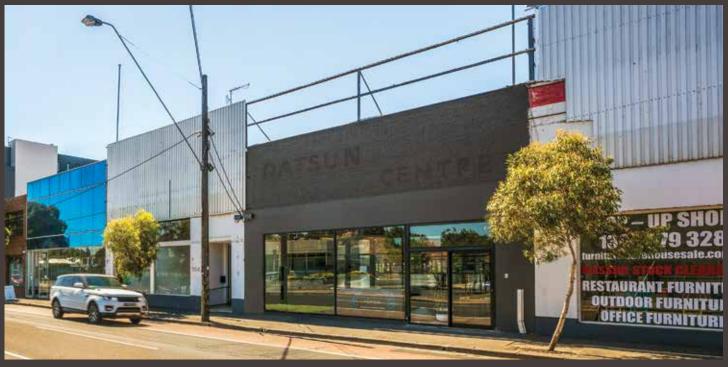

## 398 Johnston Street, Abbotsford

- > Prominently positioned within rapidly evolving Johnston Street precinct
- > 4 x 4 year lease to Uptick
- > Returning \$98,880 per annum plus outgoings and GST
- > Land Area: 404m² approx. with wide dual street frontage
- > Immaculately refurbished building of 320m<sup>2</sup> approx. plus on site parking
- > In close proximity to Victoria Park, Studley Park, Yarra River, Abbotsford Convent, Collingwood Children's Farm along with various cafes and restaurants
- > 400 metres approx. from railway station
- > Significant future further development potential (STCA)
- > Outstanding opportunity to invest in an exciting inner city location with excellent prospects for future capital growth