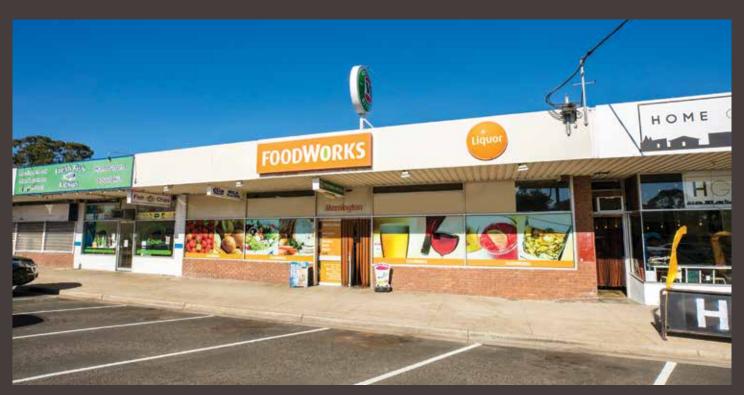

## **Excellent Supermarket Freehold Investment**

## 24-26 Robertson Drive, Mornington

- > Leased to long established supermarket and liquor outlet of over 40 yrs
- > Returning \$61,065 per annum plus GST
- > Land Area: 423m² approx. with wide double frontage of 14.63 metres
- > Building area: 400m² approx.
- > Commercial 1 Zone
- > Future value add / sub-division potential (STCA)
- > Convenient neighborhood location just off Nepean Highway
- > Surrounded by schools, parks and a large residential catchment