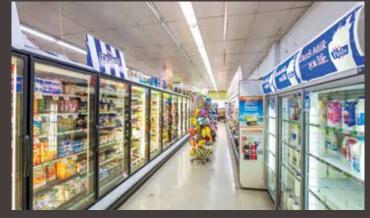

## 24-26 Robertson Drive, Mornington

- > Leased to long established supermarket and liquor outlet of over 40 yrs
- > Returning \$61,065 per annum plus GST
- > Land Area: 423m² approx. with wide double frontage of 14.63 metres
- > Building area: 400m² approx.
- > Commercial 1 Zone
- > Future value add / sub-division potential (STCA)
- > Convenient neighborhood location just off Nepean Highway
- > Surrounded by schools, parks and a large residential catchment