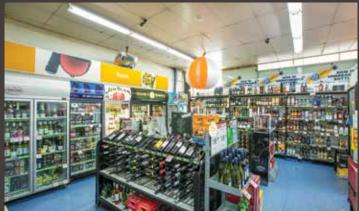

## 24-26 Robertson Drive, Mornington

- > Leased to long established supermarket and liquor outlet of over 40 yrs
- > Returning \$61,065 per annum plus GST
- > Land Area: 423m² approx. with wide double frontage of 14.63 metres
- > Building area: 400m² approx.
- > Commercial 1 Zone
- > Future value add / sub-division potential (STCA)
- > Convenient neighborhood location just off Nepean Highway
- > Surrounded by schools, parks and a large residential catchment