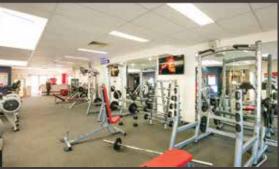

#### 137-139 Upper Heidelberg Road, Ivanhoe

- > Exceptional investment located in the heart of one of Melbourne's most successful and highly valued retail precincts
- > Landmark two storey freehold of 505m² approx. comprising 2 shops and first floor gym
- > Land area of 263m<sup>2</sup> with frontage of 13.33 metres approx.
- > 5 year leases to Laurent Bakery, Romano's Restaurant and Vision PT
- > Returning \$218,000 per annum approx.
- > Brilliant position surrounded by national tenants and constant pedestrian traffic
- > Property adjoins Ivanhoe Plaza anchored by Coles and Liquorland
- > This is a rare opportunity to secure an iconic property with an excellent tenant profile, significant passing income and strong future upside