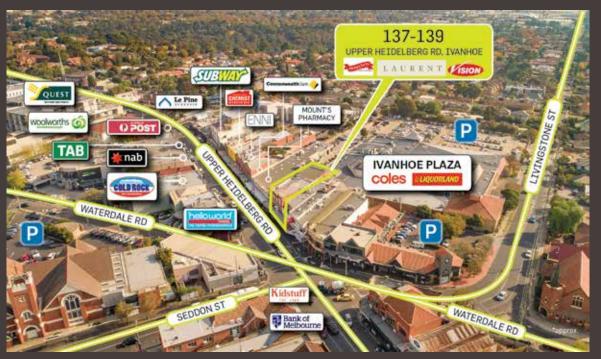

#### 137-139 Upper Heidelberg Road, Ivanhoe

- > Exceptional investment located in the heart of one of Melbourne's most successful and highly valued retail precincts
- > Landmark two storey freehold of 505m² approx. comprising 2 shops and first floor gym
- > Land area of 263m<sup>2</sup> with frontage of 13.33 metres approx.
- > 5 year leases to Laurent Bakery, Romano's Restaurant and Vision PT
- > Returning \$218,000 per annum approx.
- > Brilliant position surrounded by national tenants and constant pedestrian traffic
- > Property adjoins Ivanhoe Plaza anchored by Coles and Liquorland
- > This is a rare opportunity to secure an iconic property with an excellent tenant profile, significant passing income and strong future upside