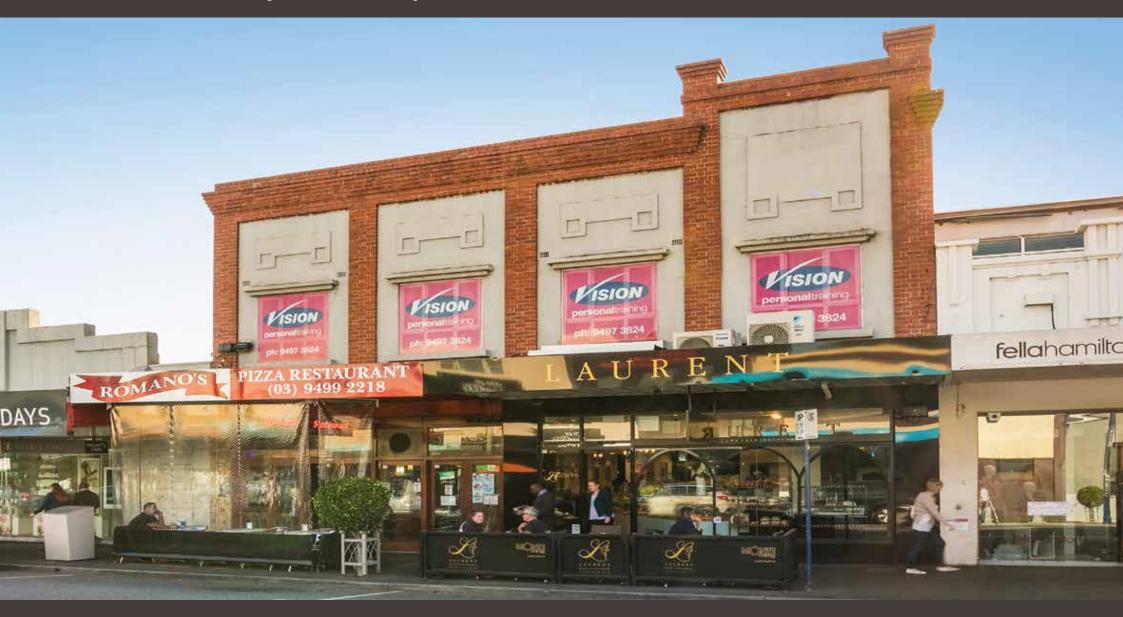

#### **Super Prime Ivanhoe Trophy Investment**

137-139 Upper Heidelberg Road, Ivanhoe

#### 137-139 Upper Heidelberg Road, Ivanhoe

- > Exceptional investment located in the heart of one of Melbourne's most successful and highly valued retail precincts
- > Landmark two storey freehold of 505m² approx. comprising 2 shops and first floor gym
- > Land area of 263m<sup>2</sup> with frontage of 13.33 metres approx.
- > 5 year leases to Laurent Bakery, Romano's Restaurant and Vision PT
- > Returning \$218,000 per annum approx.
- > Brilliant position surrounded by national tenants and constant pedestrian traffic
- > Property adjoins Ivanhoe Plaza anchored by Coles and Liquorland
- > This is a rare opportunity to secure an iconic property with an excellent tenant profile, significant passing income and strong future upside