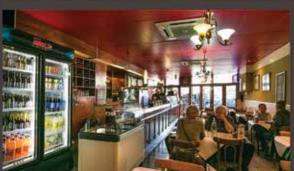

#### 137-139 Upper Heidelberg Road, Ivanhoe

- > Exceptional investment located in the heart of one of Melbourne's most successful and highly valued retail precincts
- > Landmark two storey freehold of 505m² approx. comprising 2 shops and first floor gym
- > Land area of 263m<sup>2</sup> with frontage of 13.33 metres approx.
- > 5 year leases to Laurent Bakery, Romano's Restaurant and Vision PT
- > Returning \$218,000 per annum approx.
- > Brilliant position surrounded by national tenants and constant pedestrian traffic
- > Property adjoins Ivanhoe Plaza anchored by Coles and Liquorland
- > This is a rare opportunity to secure an iconic property with an excellent tenant profile, significant passing income and strong future upside