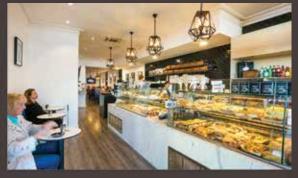

#### 137-139 Upper Heidelberg Road, Ivanhoe

- > Exceptional investment located in the heart of one of Melbourne's most successful and highly valued retail precincts
- > Landmark two storey freehold of 505m² approx. comprising 2 shops and first floor gym
- > Land area of 263m<sup>2</sup> with frontage of 13.33 metres approx.
- > 5 year leases to Laurent Bakery, Romano's Restaurant and Vision PT
- > Returning \$218,000 per annum approx.
- > Brilliant position surrounded by national tenants and constant pedestrian traffic
- > Property adjoins Ivanhoe Plaza anchored by Coles and Liquorland
- > This is a rare opportunity to secure an iconic property with an excellent tenant profile, significant passing income and strong future upside