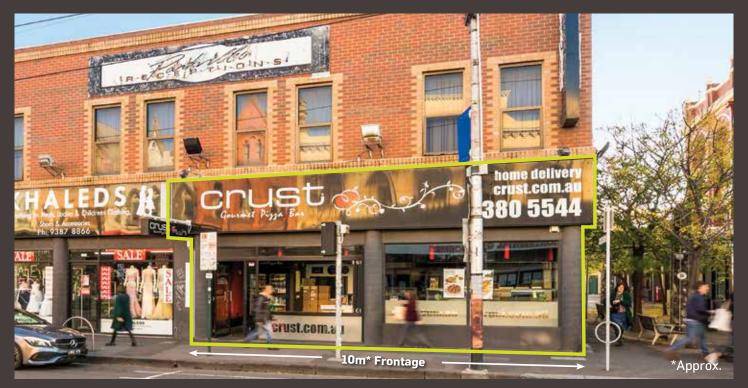

## 455-457 Sydney Road, Brunswick

- > Prime, high profile location within Brunswick's popular retail core
- > Ground floor shop with wide dual frontage to Sparta Pl and Sydney Rd
- > Leased to long standing National tenant trading as Crust Pizza
- > Returning \$54,080 per annum plus GST
- > Surging location with various apartment developments completed nearby and others in various stages of planning and construction
- > Rare affordable main road investment opportunity centrally positioned within one of Melbourne's inner city hot spots