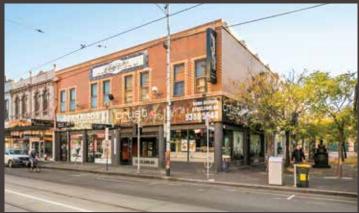

## 455-457 Sydney Road, Brunswick

- > Prime, high profile location within Brunswick's popular retail core
- > Ground floor shop with wide dual frontage to Sparta Pl and Sydney Rd
- > Leased to long standing National tenant trading as Crust Pizza
- > Returning \$54,080 per annum plus GST
- > Surging location with various apartment developments completed nearby and others in various stages of planning and construction
- > Rare affordable main road investment opportunity centrally positioned within one of Melbourne's inner city hot spots