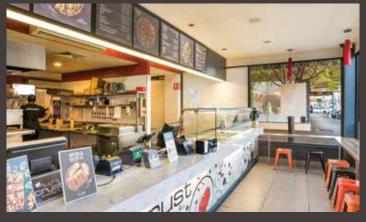

## 455-457 Sydney Road, Brunswick

- > Prime, high profile location within Brunswick's popular retail core
- > Ground floor shop with wide dual frontage to Sparta Pl and Sydney Rd
- > Leased to long standing National tenant trading as Crust Pizza
- > Returning \$54,080 per annum plus GST
- > Surging location with various apartment developments completed nearby and others in various stages of planning and construction
- > Rare affordable main road investment opportunity centrally positioned within one of Melbourne's inner city hot spots