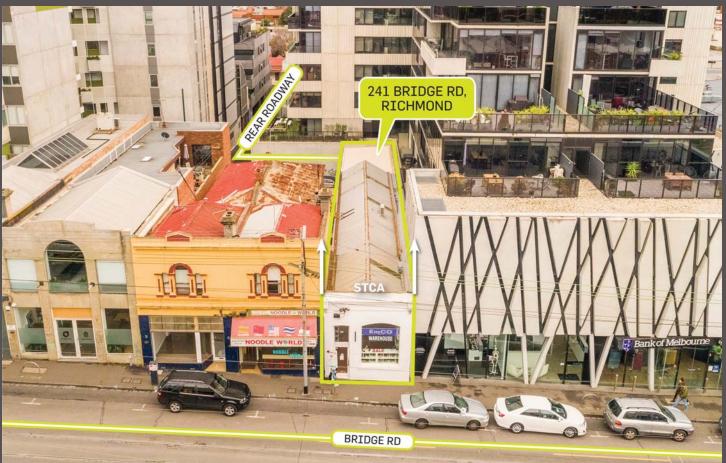

## 241 Bridge Road, Richmond

- Solid double brick building comprising ground floor shop of 145sqm, a mezzanine level of 45sqm and a high clearance storage area of 55sqm approx.
- > Land area of 201sqm approx. with rear roadway access
- > Strong value add / re-development potential (stca)
- > To be sold with vacant possession
- > Suitable for investors, owner occupiers and developers
- Strategically positioned in the heart of Bridge Road, near the intersection of Church Street
- Excellent opportunity to take advantage of the vicinity's improving market conditions and secure a prime freehold with strong growth prospects