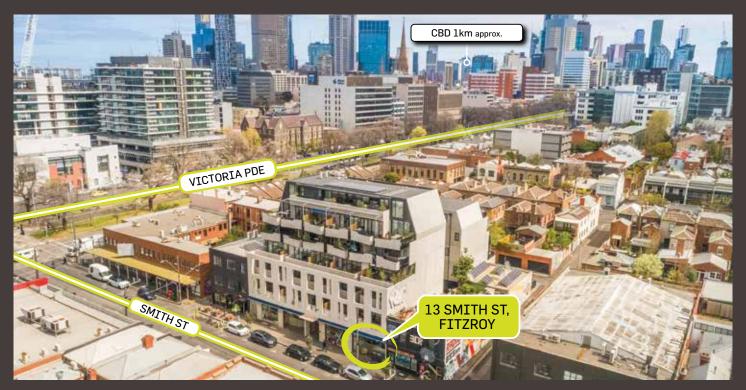

### 13 Smith Street, Fitzroy

- > Striking ground floor shop within the Award Winning NEOMETRO development
- > Secure 3 + 3 year lease to quality Business Education operator Plato Project
- > Returning \$50,000 per annum plus GST
- > Fixed 4% annual increases
- > Tenant pays all outgoings
- > Brand new shop front of 90m<sup>2</sup> approx.
- > One (1) secure basement car parking space
- > Just 1km approx. from Melbourne CBD in one of Melbourne's most popular inner city suburbs Fitzroy