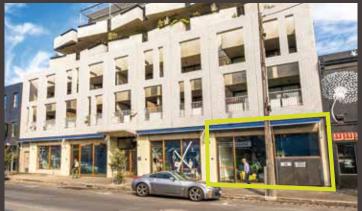

### 13 Smith Street, Fitzroy

- > Striking ground floor shop within the Award Winning NEOMETRO development
- > Secure 3 + 3 year lease to quality Business Education operator Plato Project
- > Returning \$50,000 per annum plus GST
- > Fixed 4% annual increases
- > Tenant pays all outgoings
- > Brand new shop front of 90m<sup>2</sup> approx.
- > One (1) secure basement car parking space
- > Just 1km approx. from Melbourne CBD in one of Melbourne's most popular inner city suburbs Fitzroy