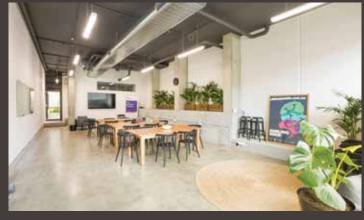

### 13 Smith Street, Fitzroy

- > Striking ground floor shop within the Award Winning NEOMETRO development
- > Secure 3 + 3 year lease to quality Business Education operator Plato Project
- > Returning \$50,000 per annum plus GST
- > Fixed 4% annual increases
- > Tenant pays all outgoings
- > Brand new shop front of 90m<sup>2</sup> approx.
- > One (1) secure basement car parking space
- > Just 1km approx. from Melbourne CBD in one of Melbourne's most popular inner city suburbs Fitzroy