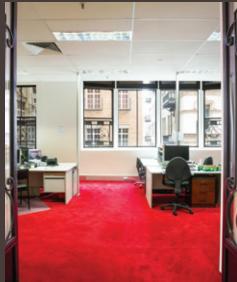

## 234 Flinders Lane, Melbourne (Manchester House)

- > Flinders Lane Creative Precinct
- > Two New York Loft style floors & one freestanding shop
- > Available separately or in one line
- > High ceilings, exposed brick walls, balconies and original features
- > Floors of  $700m^2$  approx. and  $730m^2$  GBA approx. Total 1,430m<sup>2</sup> approx.
- > Ideal for offices, education or mixed uses
- > Manchester Lane retail of 35m<sup>2</sup> approx.
- > Vacant Possession