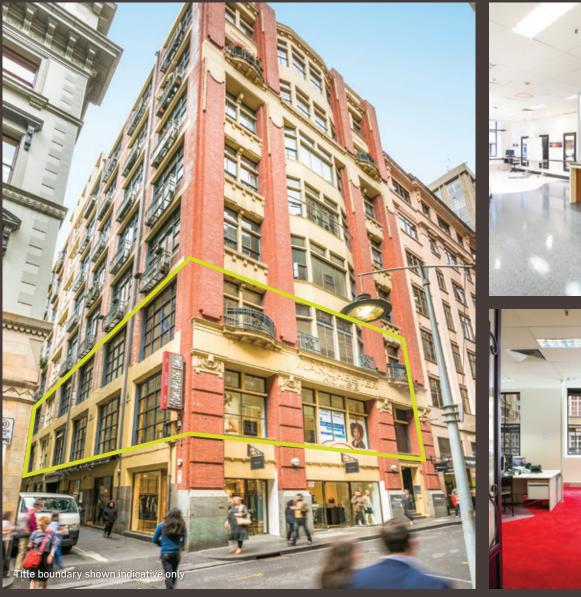

## 234 Flinders Lane, Melbourne (Manchester House)

- > Flinders Lane Creative Precinct
- > Two New York Loft style floors & one freestanding shop
- > Available separately or in one line
- > High ceilings, exposed brick walls, balconies and original features
- > Floors of  $700m^2$  approx. and  $730m^2$  GBA approx. Total 1,430m<sup>2</sup> approx.
- > Ideal for offices, education or mixed uses
- > Manchester Lane retail of 35m<sup>2</sup> approx.
- > Vacant Possession