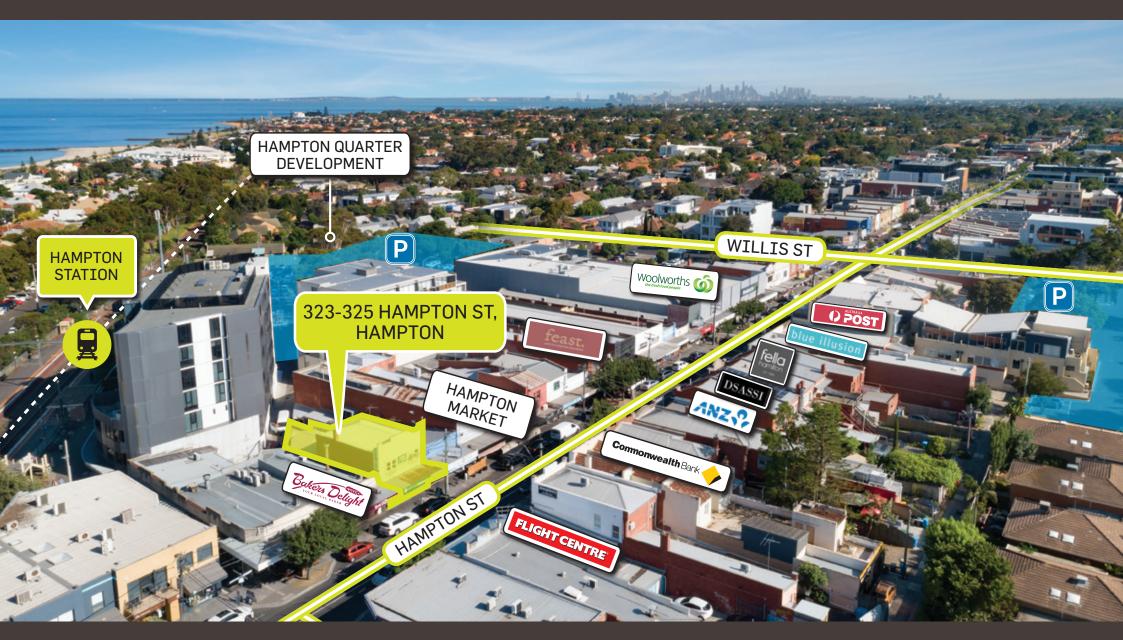

#### 323-325 Hampton Street, Hampton

- > Prominent ground floor Pharmacy plus first floor offices
- > Land Area: 167m<sup>2</sup> approx. plus rear access entered from Willis Lane
- > Substantial frontage of 7.62 metres approx.
- > New 3+3+3 Year to established tenant Hampton Pharmacy
- > Total Rent: \$78,288 per annum plus outs and GST
- > Excellent Rental Growth Potential
- > Exceptional public car parking nearby and close to Hampton Train Station
- > Close proximity to busy pedestrian thoroughfare
- > Irreplaceable opportunity to acquire impressive freehold close to high performing Woolworths Supermarket, Hampton Market, Bakers Delight, Flight Centre, Australia Post, Major Banks and a long list of established national and local traders
- > Located within a progressive retail and lifestyle precinct which is being supported by a growth in medium density developments nearby