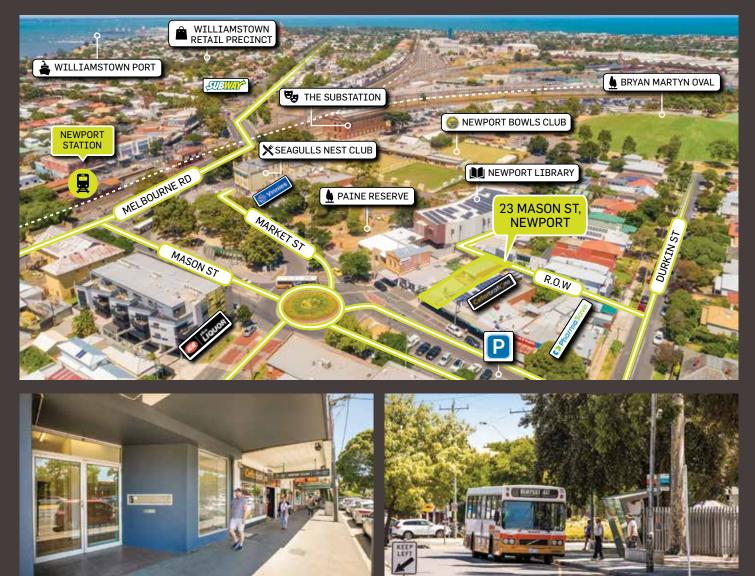

## Newport Village Freehold Gem

23 Mason Street, Newport

- > Versatile two storey shop & dwelling with onsite car parking
- > Land Area: 186m<sup>2</sup> plus rear access via R.O.W
- > Excellent frontage of 6 metres approx. to Mason Street
- > Significant value-add potential (STCA)
- > Offered with Vacant Possession
- > Suits owner occupiers, investors and developers
- > Only metres from Newport Railway Station
- > Affordable opportunity in Newport's boutique shopping strip