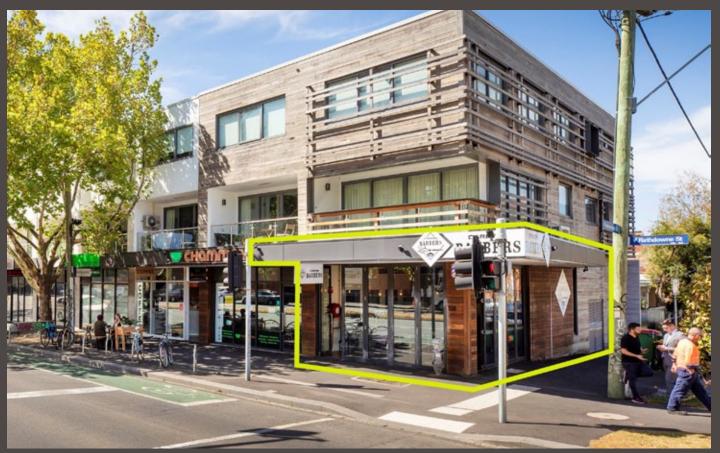

## **Stylish Corner Retail Investment**

## 138a Rathdowne Street, Carlton

- High profile location on corner of Rathdowne and Palmerston Streets
- > Modern, fully self-contained ground floor shop
- > New 3 x 3 x 3 year lease to Carlton Barbers
- > Returning \$48,000 per annum plus GST
- > Fixed 4% rental increases per annum
- > Tenant pays all outgoings
- > Brand new shop with outstanding fitout
- Surrounded by rapidly growing residential population with a number of high rise apartment developments completed nearby with others in various stages of planning and construction
- > Depreciation benefits available