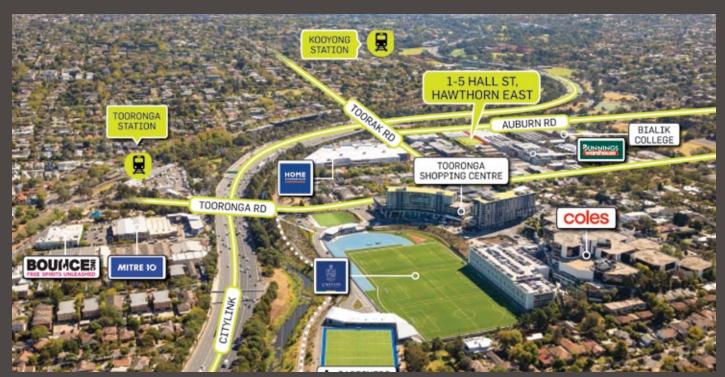

## Stategic Hawthorn East Office/Warehouse

#### 1-5 Hall Street, Hawthorn East

- Popular city fringe commercial and industrial precinct close to transport interchanges and Citylink Freeway
- > Established commercial precinct, home to Local and International organisations including: Coles, Kookai, Bunnings and Gazman
- > Substantial site of 1,650sqm\* with three (3) street frontages
- > Two (2) adjacent office/warehouses of 1,625sqm\* with ample onsite parking
- > Flexible lease profiles with a passing income of \$326,750\*p.a.
- > Opportunity to invest/occupy/develop
- Within proximity of all forms of public transport including
  Tooronga Train Station (600m) and Kooyong Train Station (900m)