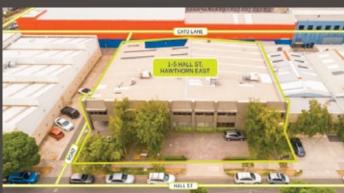

#### 1-5 Hall Street, Hawthorn East

- Popular city fringe commercial and industrial precinct close to transport interchanges and Citylink Freeway
- > Established commercial precinct, home to Local and International organisations including: Coles, Kookai, Bunnings and Gazman
- > Substantial site of 1,650sqm\* with three (3) street frontages
- > Two (2) adjacent office/warehouses of 1,625sqm\* with ample onsite parking
- > Flexible lease profiles with a passing income of \$326,750\*p.a.
- > Opportunity to invest/occupy/develop
- Within proximity of all forms of public transport including
  Tooronga Train Station (600m) and Kooyong Train Station (900m)