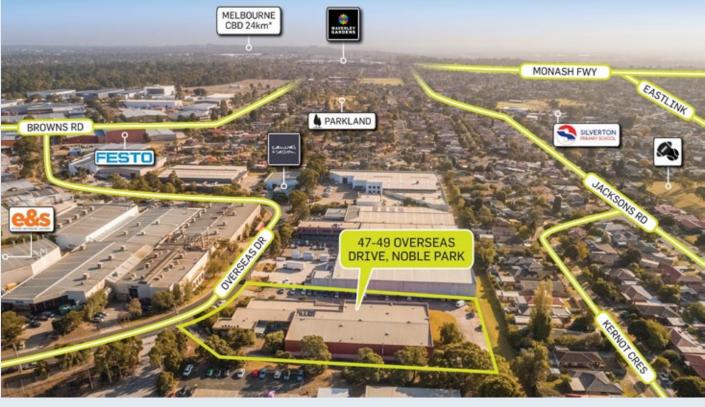

## 47-49 Overseas Drive, Noble Park

- > Office/Showroom and Warehouse of 2,387sqm\* with multiple RSD access and full drive through access
- > Onsite parking for 64 vehicles
- > Large site of 6,749sqm\* with 50 metres\* of frontage to Overseas Drive
- > Offered with an existing lease expiring March 2020
- > Current Rental of \$210,000 p.a. plus outgoings
- > Convenient location with easy access to major transport linkages including Princes Highway, Eastlink and Monash Freeway