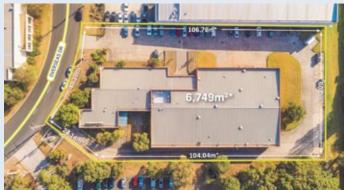

## 47-49 Overseas Drive, Noble Park

- > Office/Showroom and Warehouse of 2,387sqm\* with multiple RSD access and full drive through access
- > Onsite parking for 64 vehicles
- > Large site of 6,749sqm\* with 50 metres\* of frontage to Overseas Drive
- > Offered with an existing lease expiring March 2020
- > Current Rental of \$210,000 p.a. plus outgoings
- > Convenient location with easy access to major transport linkages including Princes Highway, Eastlink and Monash Freeway