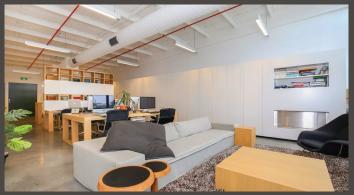

## **New York Style High End Office** 317/87 Gladstone Street, South Melbourne

- > Situated in one of South Melbourne's most desirable buildings
- > Industrial/New York style office with exposed ceilings, polished concrete floors and great natural light
- > Fantastic open plan fit out including full length hidden storage, a fire place and shelving (available upon negotiation)
- > Fully self-contained with a kitchenette and toilet separate to the communal facilities
- > Area: 105sqm approx.
- > Includes 2 car spaces and storage room
- > Excellent building amenities with on site gym and cafe on the ground floor
- > Convenient city fringe location with access to Montague Street, City Link, Westgate Freeway and the CBD all on your doorstep