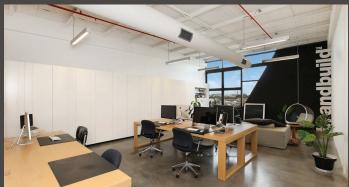

## **New York Style High End Office** 317/87 Gladstone Street, South Melbourne

- > Situated in one of South Melbourne's most desirable buildings
- > Industrial/New York style office with exposed ceilings, polished concrete floors and great natural light
- > Fantastic open plan fit out including full length hidden storage, a fire place and shelving (available upon negotiation)
- > Fully self-contained with a kitchenette and toilet separate to the communal facilities
- > Area: 105sqm approx.
- > Includes 2 car spaces and storage room
- > Excellent building amenities with on site gym and cafe on the ground floor
- > Convenient city fringe location with access to Montague Street, City Link, Westgate Freeway and the CBD all on your doorstep