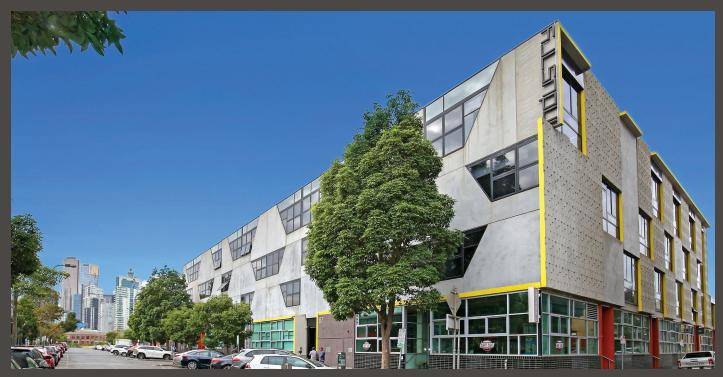

## **New York Style High End Office** 317/87 Gladstone Street, South Melbourne

- > Situated in one of South Melbourne's most desirable buildings
- > Industrial/New York style office with exposed ceilings, polished concrete floors and great natural light
- > Fantastic open plan fit out including full length hidden storage, a fire place and shelving (available upon negotiation)
- > Fully self-contained with a kitchenette and toilet separate to the communal facilities
- > Area: 105sqm approx.
- > Includes 2 car spaces and storage room
- > Excellent building amenities with on site gym and cafe on the ground floor
- > Convenient city fringe location with access to Montague Street, City Link, Westgate Freeway and the CBD all on your doorstep