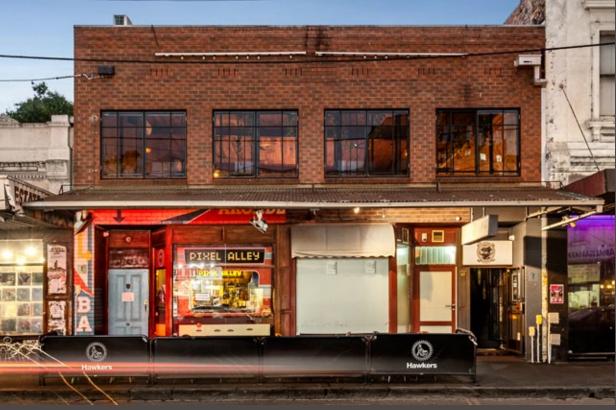

#### 95-97 Smith Street, Fltzroy

- Situated close to the iconic intersection of Smith and Gertrude Street at the gateway of Melbourne's most sought after lifestyle and hospitality precinct
- Substantial land area of 434sqm\* with impressive frontage and rear access of 10.95m\*
- > Highly flexible commercial building only 1 km from the CBD
- Leased to established tenants including Mr Wows Emporium and Pixel Alley
- > Combined Rental: \$184,000 per annum net plus GST with scope for further rental growth
- > Zoned: Commercial 1 providing an excellent opportunity to value add/ develop site upon expiration of leases – January 2023
- > Exceptional transport amenities available with the 86 Tram stop opposite
- Unrivalled location surrounded by Melbourne's best food and hospitality venues supported by a rapidly developing apartment and commercial office population
- > Close to high performing Coles Supermarket and other national tenants including Huxtaburger, Kathmandu, Bonds, Chemist Warehouse, major banks and more