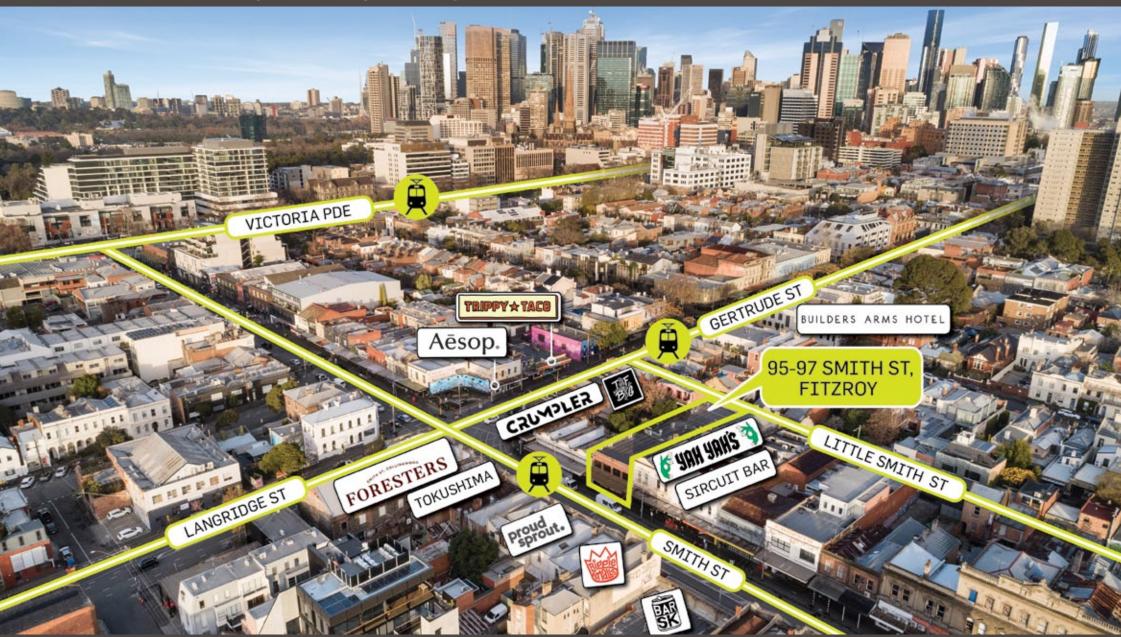

### **Thriving Inner City Location**

#### 95-97 Smith Street, Fltzroy

- Situated close to the iconic intersection of Smith and Gertrude Street at the gateway of Melbourne's most sought after lifestyle and hospitality precinct
- Substantial land area of 434sqm\* with impressive frontage and rear access of 10.95m\*
- > Highly flexible commercial building only 1 km from the CBD
- Leased to established tenants including Mr Wows Emporium and Pixel Alley
- > Combined Rental: \$184,000 per annum net plus GST with scope for further rental growth
- > Zoned: Commercial 1 providing an excellent opportunity to value add/ develop site upon expiration of leases – January 2023
- > Exceptional transport amenities available with the 86 Tram stop opposite
- Unrivalled location surrounded by Melbourne's best food and hospitality venues supported by a rapidly developing apartment and commercial office population
- > Close to high performing Coles Supermarket and other national tenants including Huxtaburger, Kathmandu, Bonds, Chemist Warehouse, major banks and more