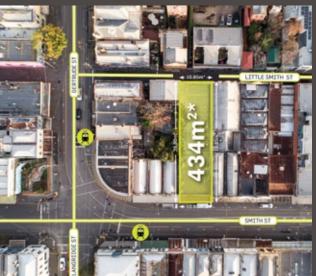

#### 95-97 Smith Street, Fltzroy

- Situated close to the iconic intersection of Smith and Gertrude Street at the gateway of Melbourne's most sought after lifestyle and hospitality precinct
- Substantial land area of 434sqm\* with impressive frontage and rear access of 10.95m\*
- > Highly flexible commercial building only 1 km from the CBD
- Leased to established tenants including Mr Wows Emporium and Pixel Alley
- > Combined Rental: \$184,000 per annum net plus GST with scope for further rental growth
- > Zoned: Commercial 1 providing an excellent opportunity to value add/ develop site upon expiration of leases – January 2023
- > Exceptional transport amenities available with the 86 Tram stop opposite
- Unrivalled location surrounded by Melbourne's best food and hospitality venues supported by a rapidly developing apartment and commercial office population
- > Close to high performing Coles Supermarket and other national tenants including Huxtaburger, Kathmandu, Bonds, Chemist Warehouse, major banks and more