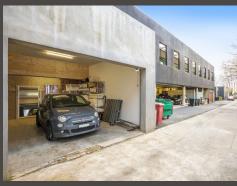

## 1123 High Street, Armadale

- Beautifully presented building located within the prime trading section of High Street, between Kooyong Road and Glenferrie Road
- > Surrounded by a number of Australia's best known high-end retailers
- > Land area of 225sqm\* with excellent rear access
- > Refurbished building of 170sqm\* plus garaged parking
- > 3 + 3 year lease to long established tenant, Eternal Bridal
- > Returning \$79,040 per annum (as at 1/11/19) plus GST
- > Significant future value-add potential (stca)
- Brilliant investment opportunity with strong future upside positioned within one of Melbourne's most valuable and successful shopping precincts