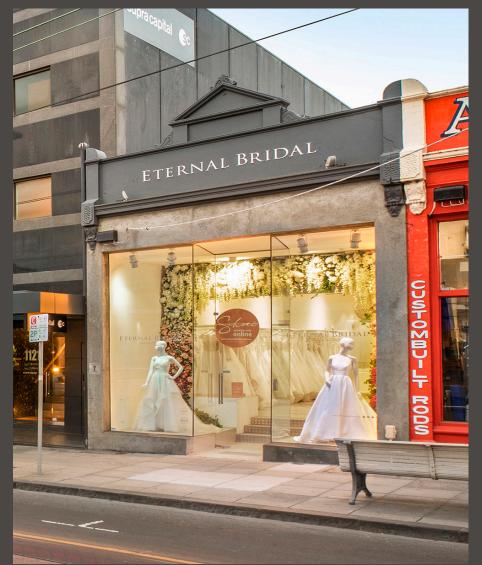

## 1123 High Street, Armadale

- Beautifully presented building located within the prime trading section of High Street, between Kooyong Road and Glenferrie Road
- > Surrounded by a number of Australia's best known high-end retailers
- > Land area of 225sqm\* with excellent rear access
- > Refurbished building of 170sqm\* plus garaged parking
- > 3 + 3 year lease to long established tenant, Eternal Bridal
- > Returning \$79,040 per annum (as at 1/11/19) plus GST
- > Significant future value-add potential (stca)
- Brilliant investment opportunity with strong future upside positioned within one of Melbourne's most valuable and successful shopping precincts