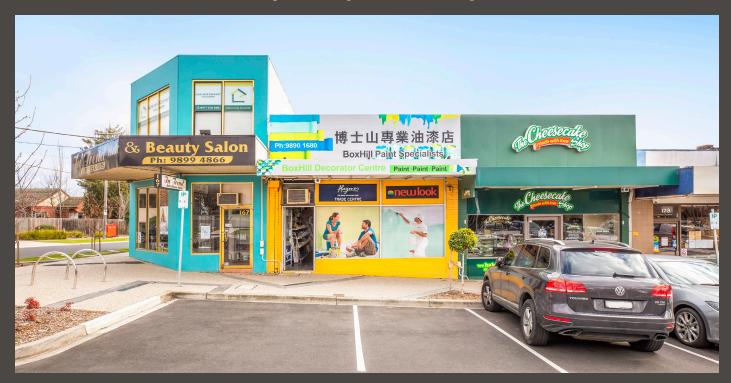

## **Prized Box Hill Freehold Investment**

## 169 Middleborough Road, Box Hill

- > Affordable retail freehold with prominent main road exposure
- > Solid building of 160sqm\* with over 6 metres of frontage
- > Commercial 1 zoned landholding of 185sqm\* with excellent rear access and onsite parking
- > 5 + 5 year lease to Box Hill Paint Specialists
- > Returning \$32,760 per annum plus GST
- > Fixed 5% annual increases throughout the term and further term
- > Outstanding future value add/re-development potential (stca)
- > Within one of Melbourne's most sought after residential districts
- > Perfectly positioned to benefit directly from the area's population boom