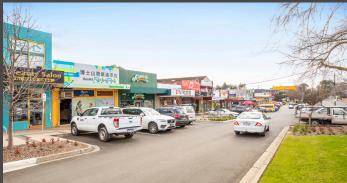

## 169 Middleborough Road, Box Hill

- > Affordable retail freehold with prominent main road exposure
- > Solid building of 160sqm\* with over 6 metres of frontage
- > Commercial 1 zoned landholding of 185sqm\* with excellent rear access and onsite parking
- > 5 + 5 year lease to Box Hill Paint Specialists
- > Returning \$32,760 per annum plus GST
- > Fixed 5% annual increases throughout the term and further term
- > Outstanding future value add/re-development potential (stca)
- > Within one of Melbourne's most sought after residential districts
- > Perfectly positioned to benefit directly from the area's population boom