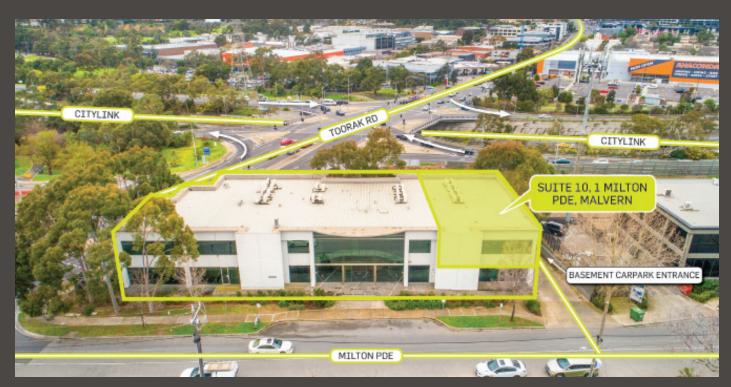

## Modern Malvern Office Occupy or Invest

#### Suite 10, 1 Milton Parade, Malvern

- > Prominently located in Malvern, regarded as one of Melbourne's most sought after commercial locations
- > 100m\* to Citylink freeway interchange
- > Building Area: 170sqm\*
- > Versatile office suite comprising partitioned offices, open plan workstation area and staff amenities
- > Seven (7) basement carparks
- > Vacant possession
- > In proximity to Tooronga Village Shopping Centre, Tooronga and Kooyong Train Stations, parkland and bike paths