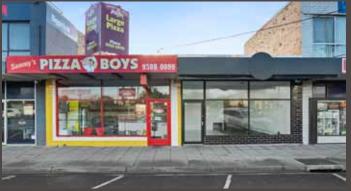

## 133 Station Street, Aspendale

- > Land Area: 195sqm\* plus rear access
- Leased to established tenant Sammys Pizza Boys til 2023 plus two further terms of 3 years
- > Current rent \$21,480 per annum plus outgoings