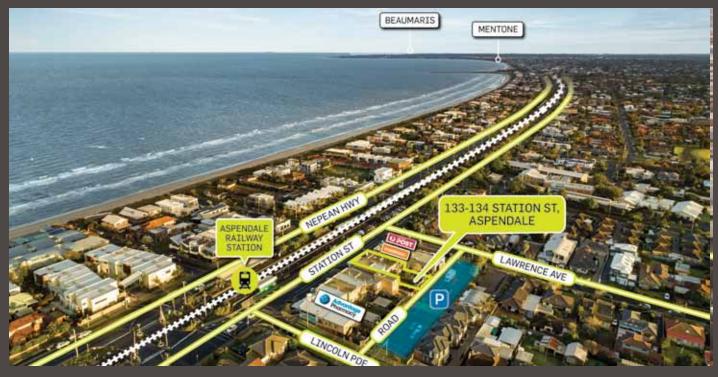

## Buy One or Buy Both Freehold Opportunities

## 133 Station Street, Aspendale

- > Land Area: 195sqm\* plus rear access
- Leased to established tenant Sammys Pizza Boys til 2023 plus two further terms of 3 years
- > Current rent \$21,480 per annum plus outgoings

## 134 Station Street, Aspendale

- > Land area: 195sqm\* plus rear access
- > Open plan building of 77sqm\* plus vacant land at rear
- Vacant possession
- > Suitable for investment, development and/or owner occupation
- > Large public car park adjoins both properties