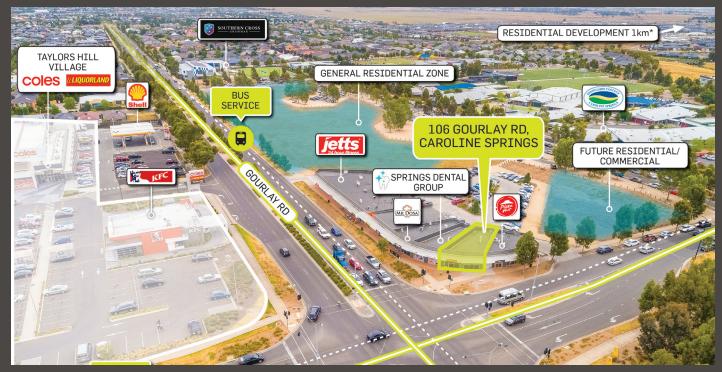

## Affordable Retail Investment in Booming Growth Corridor

## Shop 12, 106 Gourlay Road, Caroline Springs

- > 5 + 5 year lease to restaurant trading as Dal Roti Boti
- > Returning: \$42,644 p.a. plus outgoings and GST (as at 8/10/19)
- > Wide frontage to Gourlay Road and Hume Drive
- > Large staff and customer car park at rear
- > Brilliant tenancy fit out with base services for food use
- Prime retail presence opposite strong performing Taylors Hill Village anchored by Coles, Liquorland, KFC and Shell.
- > Depreciation benefits available
- > Secure investment with excellent prospects for future growth
- Affordable retail opportunity ideal for entry level commercial investors.