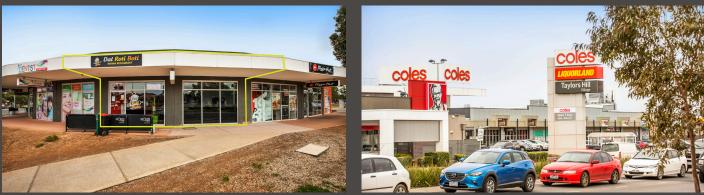

## Shop 12, 106 Gourlay Road, Caroline Springs

- > 5 + 5 year lease to restaurant trading as Dal Roti Boti
- > Returning: \$42,644 p.a. plus outgoings and GST (as at 8/10/19)
- > Wide frontage to Gourlay Road and Hume Drive
- > Large staff and customer car park at rear
- > Brilliant tenancy fit out with base services for food use
- Prime retail presence opposite strong performing Taylors Hill Village anchored by Coles, Liquorland, KFC and Shell.
- > Depreciation benefits available
- > Secure investment with excellent prospects for future growth
- Affordable retail opportunity ideal for entry level commercial investors.