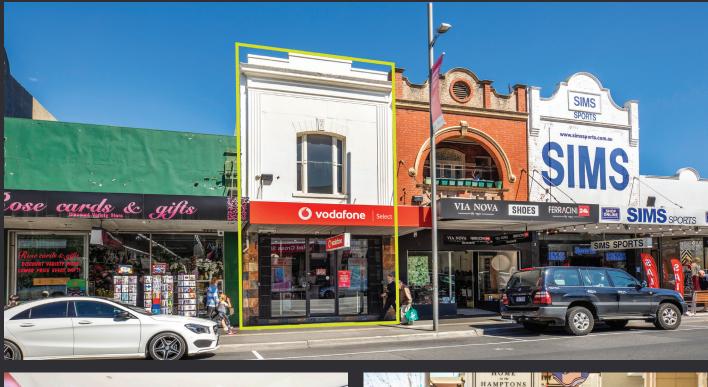

## 57 Puckle Street, Moonee Ponds

- > Outstanding freehold opportunity in heart of Puckle Street retail centre
- > Activity Centre zoned (ACZ) landholding of 237sqm\* with rear access
- > Quality two (2) storey building plus on-site parking
- > Long lease to established tenant trading as Vodafone
- > Currently returning \$56,018 plus GST and insurance + GST only payable
- Rental to be increased to \$62,400 per annum plus GST and part outgoings from November 2020
- Close to all modes of public transport including train station and tram and bus interchange
- Well-configured parcel and favourable zoning providing strong future value add potential (STPA).