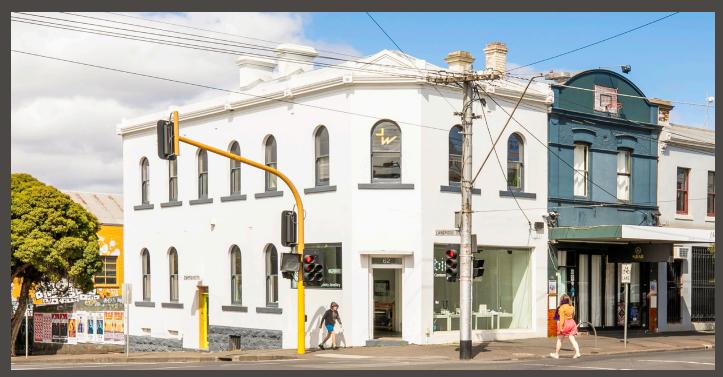

## **Commanding Corner Investment** with Upside

## 62 Smith Street, Collingwood

- > Located at the intersection of Smith, Langridge & Gertrude Streets
- > Well presented landmark 3 level building of 250sqm approx. comprising ground floor shop, first floor office and basement
- > Expansive dual street frontage of over 37 metres
- > Land area of 205sqm\* with large rear yard / car park
- > Leased to two established tenants
- > Returning \$95,460 per annum plus outgoings and GST
- > Strong future value add / further development potential (stca)
- > Unbeatable 24/7 location surrounded by Melbourne's best food and hospitality venues and supported by a booming apartment and commercial office population
- > Rare opportunity to invest in one of Melbourne's most highly sought after precincts only 1km from the Melbourne CBD