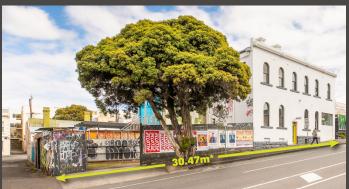

## 62 Smith Street, Collingwood

- > Located at the intersection of Smith, Langridge & Gertrude Streets
- > Well presented landmark 3 level building of 250sqm approx. comprising ground floor shop, first floor office and basement
- > Expansive dual street frontage of over 37 metres
- > Land area of 205sqm\* with large rear yard / car park
- > Leased to two established tenants
- > Returning \$95,460 per annum plus outgoings and GST
- > Strong future value add / further development potential (stca)
- > Unbeatable 24/7 location surrounded by Melbourne's best food and hospitality venues and supported by a booming apartment and commercial office population
- > Rare opportunity to invest in one of Melbourne's most highly sought after precincts only 1km from the Melbourne CBD