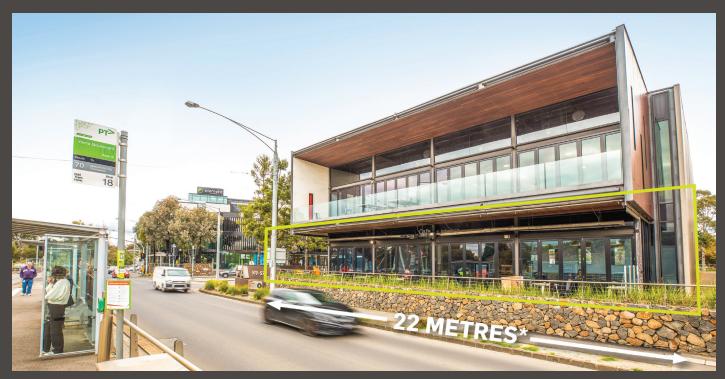

## Shop 1, 572 Swan Street, Richmond

- $\rightarrow$  5 x 5 x 5 year lease to established and well regarded operator
- > Returning \$135,200 per annum plus GST
- > Impressive ground floor café of 310sqm\* plus 190sqm\* of outdoor seating area combined area on title of 500sqm\*
- > Highly exposed frontage of 22 metres\* to Swan Street and 14 metres\* to Central Drive
- > Future-proof location surrounded by a mix of high grade commercial buildings, hotel accommodation and high density residential
- > Major companies occupying neighbouring buildings include David Jones, Country Road, Harris Scarfe, GE and Wells Fargo
- > Rare opportunity to invest in one of Melbourne's most dynamic and tightly held commercial locations