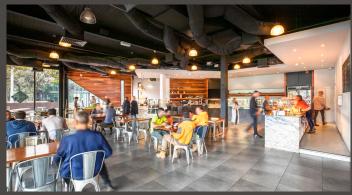

## Shop 1, 572 Swan Street, Richmond

- $\rightarrow$  5 x 5 x 5 year lease to established and well regarded operator
- > Returning \$135,200 per annum plus GST
- > Impressive ground floor café of 310sqm\* plus 190sqm\* of outdoor seating area combined area on title of 500sqm\*
- > Highly exposed frontage of 22 metres\* to Swan Street and 14 metres\* to Central Drive
- > Future-proof location surrounded by a mix of high grade commercial buildings, hotel accommodation and high density residential
- > Major companies occupying neighbouring buildings include David Jones, Country Road, Harris Scarfe, GE and Wells Fargo
- > Rare opportunity to invest in one of Melbourne's most dynamic and tightly held commercial locations