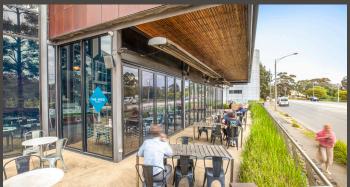

## Shop 1, 572 Swan Street, Richmond

- $\rightarrow$  5 x 5 x 5 year lease to established and well regarded operator
- > Returning \$135,200 per annum plus GST
- > Impressive ground floor café of 310sqm\* plus 190sqm\* of outdoor seating area combined area on title of 500sqm\*
- > Highly exposed frontage of 22 metres\* to Swan Street and 14 metres\* to Central Drive
- > Future-proof location surrounded by a mix of high grade commercial buildings, hotel accommodation and high density residential
- > Major companies occupying neighbouring buildings include David Jones, Country Road, Harris Scarfe, GE and Wells Fargo
- > Rare opportunity to invest in one of Melbourne's most dynamic and tightly held commercial locations