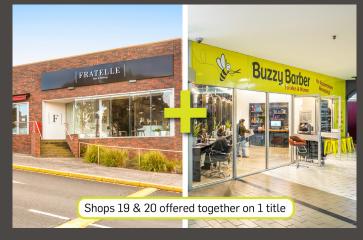

## Shops 19-20, 190 Jells Road, Wheelers Hill

- > High profile corner position at front of the popular Wheelers Hill Shopping Centre which is anchored by Woolworths Supermarket
- > Rare triple fronted premises with corner street frontage of over 38 metres PLUS frontage to inside of shopping centre of over 9 metres
- > Two shops on one title
- > Immaculately presented building with a combined area 210sqm\*
- > Leased to Rokk Ebony P/L trading as Fratelle Hair and Buzzy Barber
- > Lease term: 10 x 5 x 5 years from March 2019
- > Returning \$125,000 per annum plus GST
- > Highly successful hair salon operating for over 26 years
- > A perfect self-managed superannuation investment!