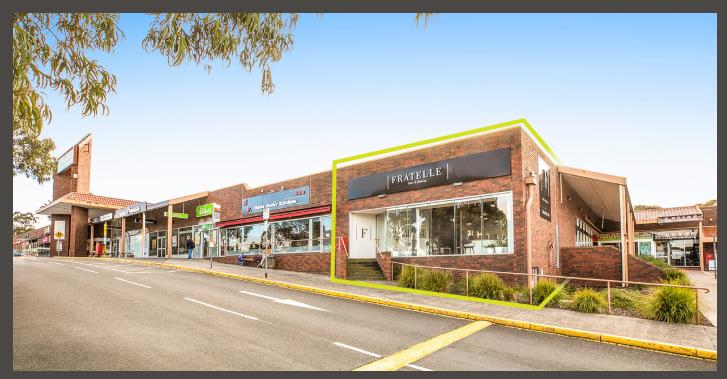

## **Triple Fronted Investment With New 10 Year Lease**

## Shops 19-20, 190 Jells Road, Wheelers Hill

- > High profile corner position at front of the popular Wheelers Hill Shopping Centre which is anchored by Woolworths Supermarket
- > Rare triple fronted premises with corner street frontage of over 38 metres PLUS frontage to inside of shopping centre of over 9 metres
- > Two shops on one title
- > Immaculately presented building with a combined area 210sqm\*
- > Leased to Rokk Ebony P/L trading as Fratelle Hair and Buzzy Barber
- > Lease term: 10 x 5 x 5 years from March 2019
- > Returning \$125,000 per annum plus GST
- > Highly successful hair salon operating for over 26 years
- > A perfect self-managed superannuation investment!