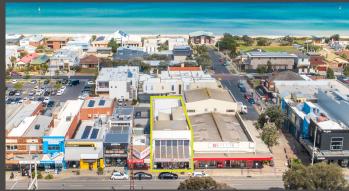

## 409 Nepean Highway, Chelsea

- Highly exposed freehold in the absolute heart of Chelsea's busy retail precinct, directly opposite Chelsea Train Station and next to The Strand, providing direct access to Chelsea Beach
- > Impressive fully refurbished ex Bank building of 610 sqm\*
- > Generous landholding of 443sqm\*
- > Excellent rear access adjoining Woolworths Supermarket carpark
- > Fully Leased to two tenants
- > Returning \$125,203 per annum approx. plus GST
- > Strong future upside potential (stca)
- Surrounded by notable traders including Woolworths, Salvos,
  Commonwealth Bank, Westpac, Anytime Fitness, Bakers Delight,
  Cellarbrations and more