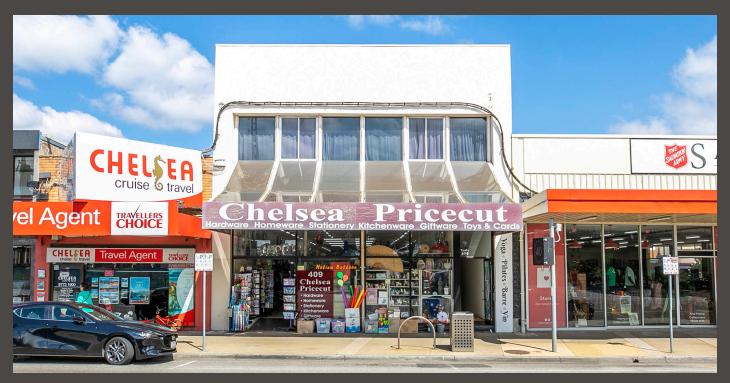

## 409 Nepean Highway, Chelsea

- Highly exposed freehold in the absolute heart of Chelsea's busy retail precinct, directly opposite Chelsea Train Station and next to The Strand, providing direct access to Chelsea Beach
- > Impressive fully refurbished ex Bank building of 610 sqm\*
- > Generous landholding of 443sqm\*
- > Excellent rear access adjoining Woolworths Supermarket carpark
- > Fully Leased to two tenants
- > Returning \$125,203 per annum approx. plus GST
- > Strong future upside potential (stca)
- Surrounded by notable traders including Woolworths, Salvos,
  Commonwealth Bank, Westpac, Anytime Fitness, Bakers Delight,
  Cellarbrations and more