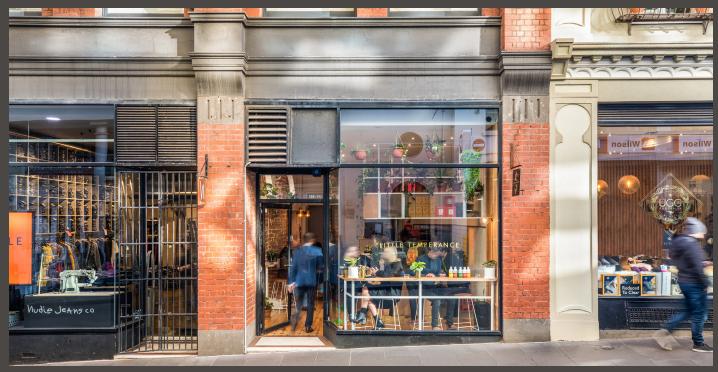

## Shop 3, 188 Little Collins Street, Melbourne

- > Quality building with high ceilings and character shop front
- > Leased to highly regarded tenant, Little Temperance Café
- > 5 + 5 year lease from 23 January 2018
- > Returning \$97,344 per annum plus GST (January 2020)
- > Tenant pays all usual outgoings
- > Fixed 4% annual rental increases
- Located in the tightly held Paris End of the CBD neighbouring an array of renowned retailers and further supported by surrounding office towers
- Strategically positioned to benefit from QIC's \$1.5 billion development at 80 Collins Street, offering 105,000sqm\* of premium office, hotel and retail space
- Rare opportunity to purchase a retail asset in a highly sought after CBD location with an enormous catchment area of office workers, tourists and residents