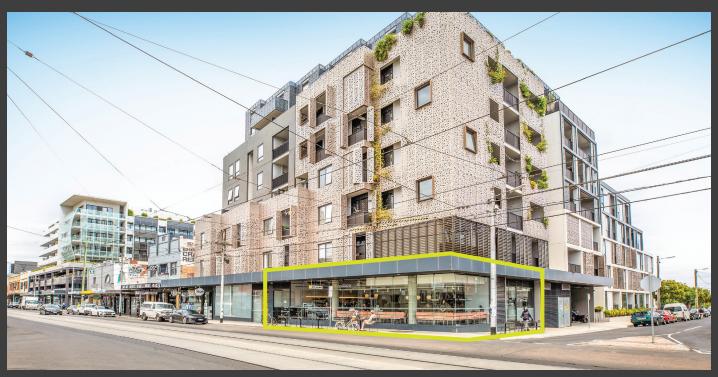

## 449 High Street, Northcote

- > Positioned within one of Melbourne's most sought after retail and lifestyle precincts
- > Immaculately presented building of 230sqm\*
- > Commanding corner street frontage of 26.7 metres\*
- > 7 x 7 x 7 year lease to highly regarded café operator trading as Bicycle Thieves
- > Returning \$100,785 per annum plus outgoings and GST
- Located within the heart of the most densely populated section of High Street, surrounded by multiple residential towers providing an endless stream of foot traffic
- > Situated amongst a range of quality retailers and eateries and close to Coles, Kmart and Aldi
- > Metres from train station and opposite tram stop
- > Rare opportunity to invest in a thriving location with a proven track record for strong capital growth.