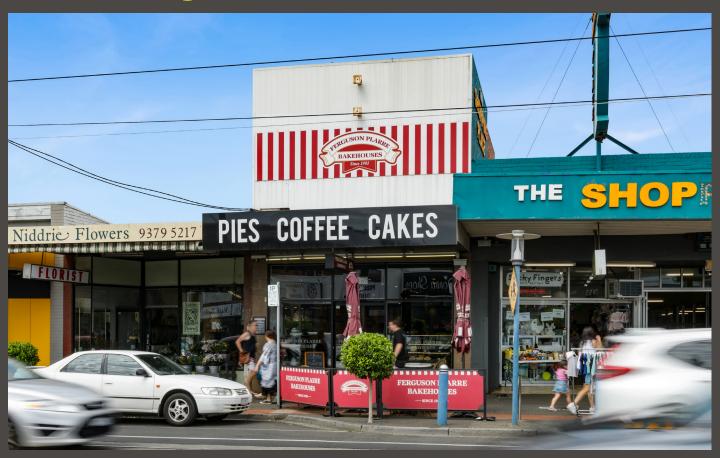

## Superior Retail Investment

## 439 Keilor Road, Niddrie

- > Immaculately presented open plan shop situated on a generous land area of 209sqm\*
- > Secure 6 x 6 year lease returning \$62,424 p.a. plus outgoings and
- > Includes on site under cover parking with access from ROW at rear
- > Excellent pedestrian access to public car park at rear via the adjoining "Shopping Arcade"
- > Positioned within the heart of a well-supported, highly regarded retail precinct, surrounded by major tenants including Commonwealth Bank, ANZ, Westpac, NAB, Aus Post, Flight Centre, Chemist Warehouse and Woolworths along with many popular eateries and local traders