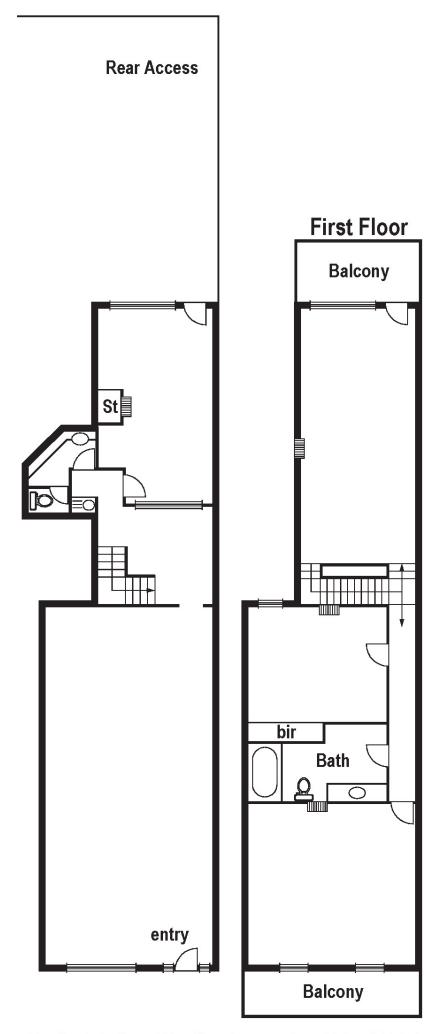

## 49 Cardigan Place, Albert Park

- > Brilliantly positioned within the prestigious Albert Park Village, surrounded by a wide array of retail, hospitality and recreational amenity and directly opposite Albert Park Primary School
- > Two level building of 180sqm\*
- > Includes balconies at front and rear of property plus courtyard/
- > Land area of 144sqm\* with rear access from Brooke Street
- > Endless possibilities with potential uses including retail, office, residential or a combination (STCA)
- > Flexible Commercial 1 Zoning
- > Offered with vacant possession