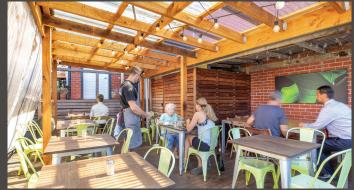

## 122 Highfield Road, Camberwell

- > Brand new 5 x 5 x 5 year lease to highly successful tenant trading as Dish & Spoon café
- > Returning \$62,563 per annum\* plus GST
- > Beautifully presented two storey building
- > Land area of 217sqm with 6.1 metre frontage\*
- > Excellent rear access via Hunter Road
- > Strong inner-eastern catchment including Camberwell, Surrey Hills, Glen Iris and Burwood
- > Located next to popular Highfield Park
- > Rare opportunity to secure a quality retail freehold within a tightly held and well supported pocket of Camberwell.