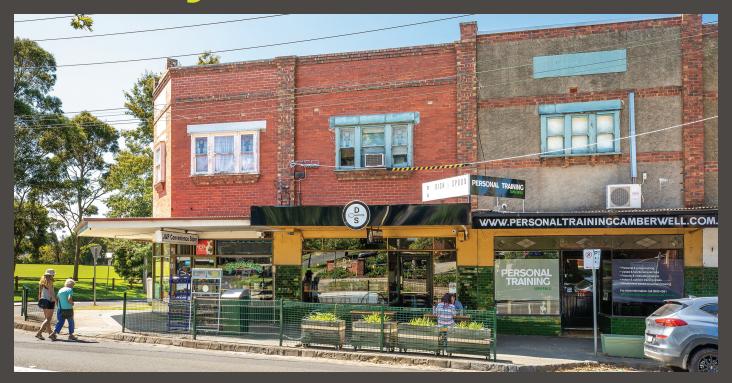

## Impressive Café Investment

## 122 Highfield Road, Camberwell

- > Brand new 5 x 5 x 5 year lease to highly successful tenant trading as Dish & Spoon café
- > Returning \$62,563 per annum\* plus GST
- > Beautifully presented two storey building
- > Land area of 217sqm with 6.1 metre frontage\*
- > Excellent rear access via Hunter Road
- > Strong inner-eastern catchment including Camberwell, Surrey Hills, Glen Iris and Burwood
- > Located next to popular Highfield Park
- > Rare opportunity to secure a quality retail freehold within a tightly held and well supported pocket of Camberwell.