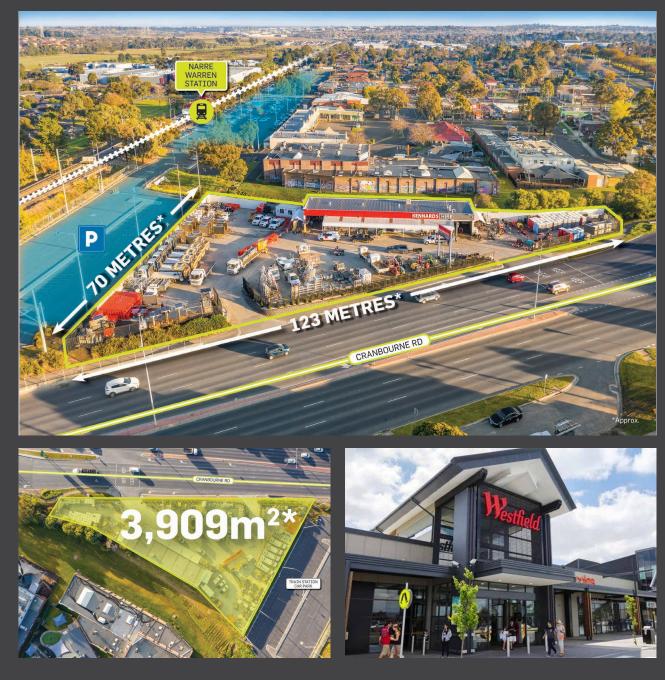

## 1 Cranbourne Road, Narre Warren

- > First time offered in over 35 years
- Irreplaceable land holding of 3,909 sqm\*
- > Strategically positioned next to Narre Warren Railway Station
- Metres from the sprawling Westfield Fountain Gate retail and commercial precinct
- > 5 year lease (no options) to Kennards Hire Pty Ltd
- Returning \$111,000 per annum\* plus outgoings and GST (Note: Strong potential for future rental uplift)
- High traffic location with excellent access to major arterials including Princes Highway and Monash Freeway
- Within desirable Activity Centre Zone allowing various future development outcomes (stca)
- > Flexible opportunity suited to either the investor or future owner occupier or developer