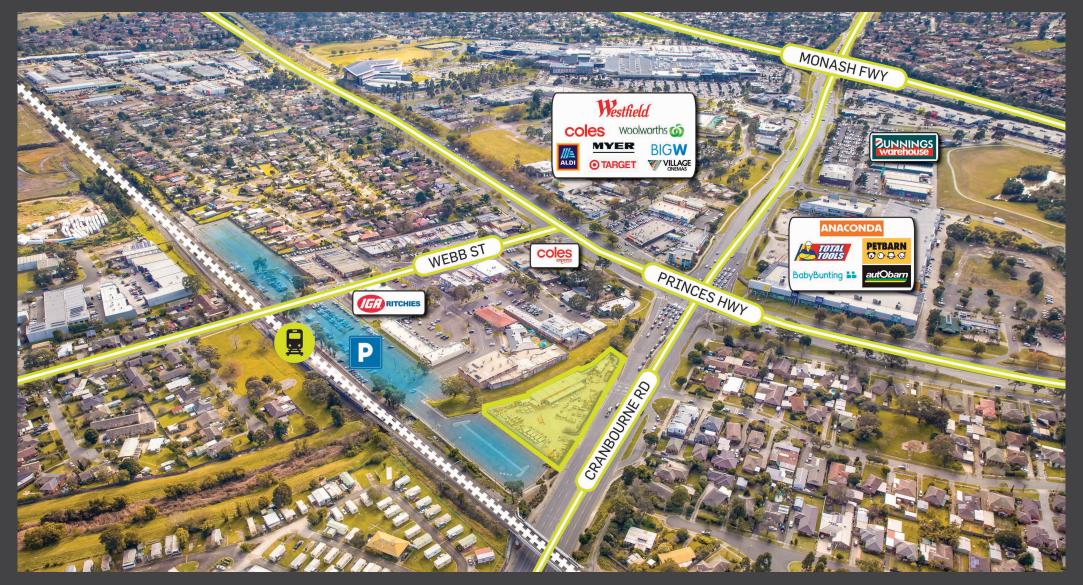

## 1 Cranbourne Road, Narre Warren

- > First time offered in over 35 years
- Irreplaceable land holding of 3,909 sqm\*
- > Strategically positioned next to Narre Warren Railway Station
- Metres from the sprawling Westfield Fountain Gate retail and commercial precinct
- > 5 year lease (no options) to Kennards Hire Pty Ltd
- Returning \$111,000 per annum\* plus outgoings and GST (Note: Strong potential for future rental uplift)
- High traffic location with excellent access to major arterials including Princes Highway and Monash Freeway
- Within desirable Activity Centre Zone allowing various future development outcomes (stca)
- > Flexible opportunity suited to either the investor or future owner occupier or developer