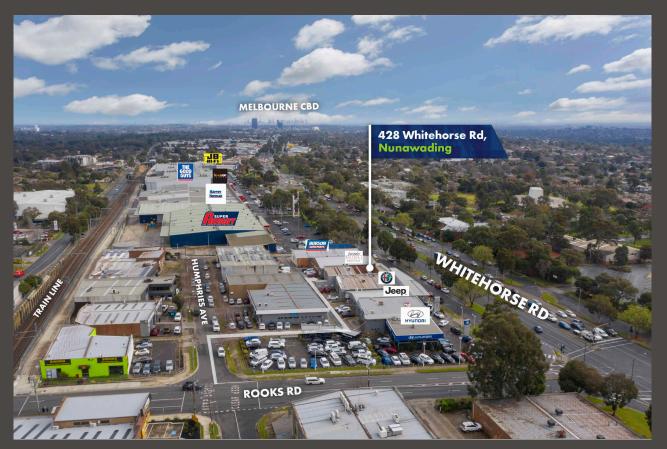

#### 428 Whitehorse Road, Nunawading

- > Prominent location along Whitehorse Road's Mega Mile showroom precinct.
- > Open plan and immaculately presented flexible showroom of 445sqm\* with off street parking included.
- > High exposure frontage of 16.85 metres\* plus rear access entered from Humphrey's Avenue.
- > Zoned: Commercial 2.
- > Rear roller door access for inwards/outwards goods movement.
- > Modern amenities plus first floor office area included.
- Surrounded by exceptional national retailers including Hyundai, Jeep, Alfa Romeo, Amart Furniture, Burson, Harvey Norman, JB Hi-Fi, The Good Guys and more.
- Outstanding Owner Occupier opportunity and/or investment in tightly held showroom precinct.

**Andrew Pannam** 0433 518 555 **James Glen** 0401 493 277

Mark Talbot 0409 222 411 Lewis Waddell 0431 107 275

\* All dimensions are approximate. Particulars herein are for information purposes only and do not constitute any representation by the owner or the agent.