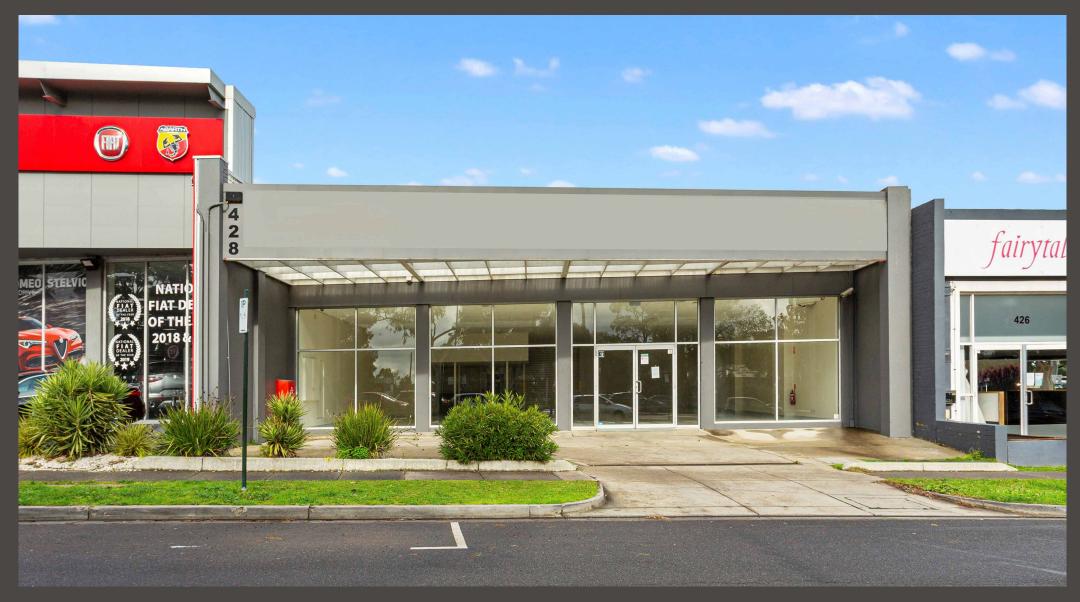

#### 428 Whitehorse Road, Nunawading

- > Prominent location along Whitehorse Road's Mega Mile showroom precinct.
- > Open plan and immaculately presented flexible showroom of 445sqm\* with off street parking included.
- > High exposure frontage of 16.85 metres\* plus rear access entered from Humphrey's Avenue.
- > Zoned: Commercial 2.
- > Rear roller door access for inwards/outwards goods movement.
- > Modern amenities plus first floor office area included.
- Surrounded by exceptional national retailers including Hyundai, Jeep, Alfa Romeo, Amart Furniture, Burson, Harvey Norman, JB Hi-Fi, The Good Guys and more.
- Outstanding Owner Occupier opportunity and/or investment in tightly held showroom precinct.

**Andrew Pannam** 0433 518 555 **James Glen** 0401 493 277

Mark Talbot 0409 222 411 Lewis Waddell 0431 107 275

\* All dimensions are approximate. Particulars herein are for information purposes only and do not constitute any representation by the owner or the agent.