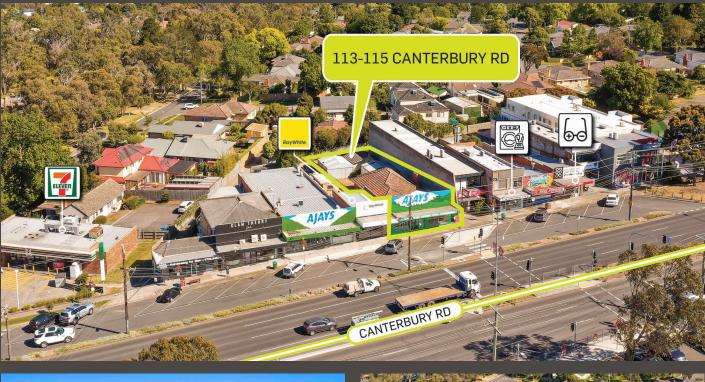

## **High Profile Heathmont Holding**

## 113-115 Canterbury Road, Heathmont

- Strategic location within the Heathmont Shopping and lifestyle precinct
- Neighbouring occupiers including IGA Supermarket & Liquor, Priceline Pharmacy, Bakers Delight and 7-Eleven
- > Rare Commercial 1 Zoning with upside
- > Generous Site are of 513sqm\*
- > Frontage of 12.2 metres with rear access
- > Existing showroom of 200sqm\* with potential to divide
- > Suitable for a variety of uses and development outcomes (stpa)