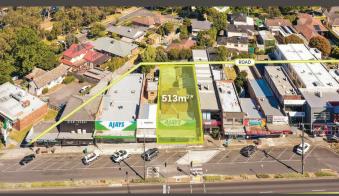

## 113-115 Canterbury Road, Heathmont

- Strategic location within the Heathmont Shopping and lifestyle precinct
- Neighbouring occupiers including IGA Supermarket & Liquor, Priceline Pharmacy, Bakers Delight and 7-Eleven
- > Rare Commercial 1 Zoning with upside
- > Generous Site are of 513sqm\*
- > Frontage of 12.2 metres with rear access
- > Existing showroom of 200sqm\* with potential to divide
- > Suitable for a variety of uses and development outcomes (stpa)