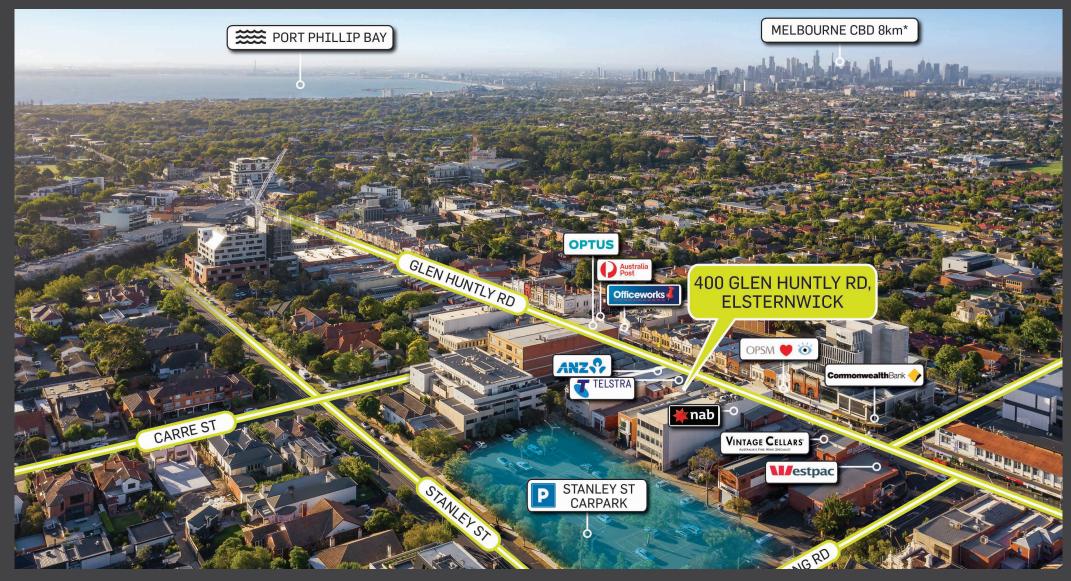

#### 400 Glenhuntly Road, Elsternwick

- Large site area of 277sqm\*
- > Direct access to car park at rear
- > First time offered in over 52 years!
  - Absolute prime land holding of 277sqm\* with frontage of 6 metres\* to Glen Huntly Road plus rear 6.4 metres\* frontage to Stanley Street car park
  - Exceptional location in the heart of one of Melbourne's most successful and highly valued retail and lifestyle precincts
  - On-site parking for up to 4 cars, plus large public car park at rear
  - Recently refurbished two-storey freehold building
  - Invest, occupy, develop (STCA)