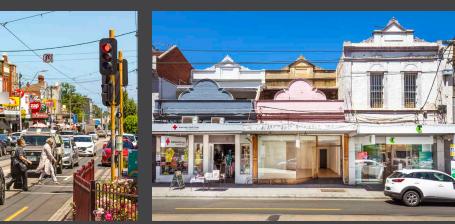

#### 400 Glenhuntly Road, Elsternwick

- Large site area of 277sqm\*
- > Direct access to car park at rear
- > First time offered in over 52 years!
  - Absolute prime land holding of 277sqm\* with frontage of 6 metres\* to Glen Huntly Road plus rear 6.4 metres\* frontage to Stanley Street car park
  - Exceptional location in the heart of one of Melbourne's most successful and highly valued retail and lifestyle precincts
  - On-site parking for up to 4 cars, plus large public car park at rear
  - Recently refurbished two-storey freehold building
  - Invest, occupy, develop (STCA)