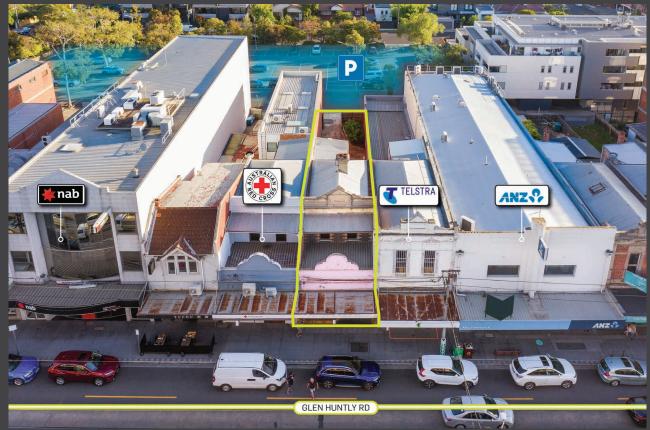

#### 400 Glenhuntly Road, Elsternwick

- Large site area of 277sqm\*
- > Direct access to car park at rear
- > First time offered in over 52 years!
  - Absolute prime land holding of 277sqm\* with frontage of 6 metres\* to Glen Huntly Road plus rear 6.4 metres\* frontage to Stanley Street car park
  - Exceptional location in the heart of one of Melbourne's most successful and highly valued retail and lifestyle precincts
  - On-site parking for up to 4 cars, plus large public car park at rear
  - Recently refurbished two-storey freehold building
  - Invest, occupy, develop (STCA)