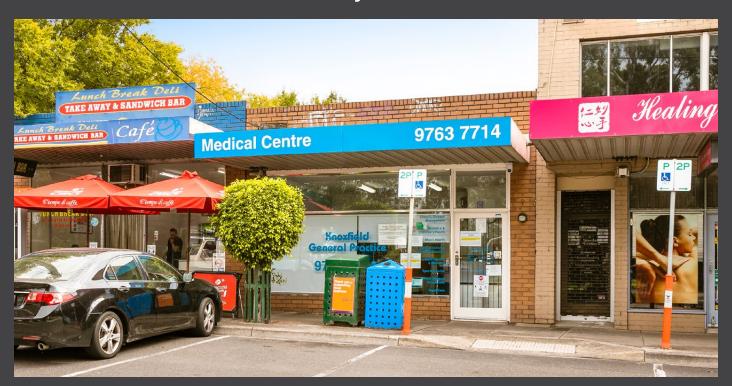

## 1591 Ferntree Gully Road, Knoxfield

- > Rare vacant shop in popular Knoxfield neighbourhood shopping precinct, anchored by IGA Supermarket
- > Land area of 185sqm\*
- > Single level building of 100sqm\*
- > Includes on site car parking and rear access
- > Purpose built medical facility, incorporating 3 treatment rooms and patient waiting area
- > Flexible opportunity suited to a range of Owner Occupiers, Investors and Value Add purchasers
- > Favourable Commercial 1 Zoning suits variety of other uses (STCA)
- > Well serviced by major arterial roads providing convenient access to surrounding South Eastern suburbs
- > Excellent exposure, surrounded by an array of lifestyle amenity and national operators including Bunnings, McDonalds, AMART and more