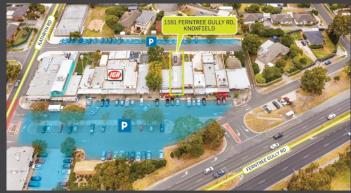

## 1591 Ferntree Gully Road, Knoxfield

- > Rare vacant shop in popular Knoxfield neighbourhood shopping precinct, anchored by IGA Supermarket
- > Land area of 185sqm\*
- > Single level building of 100sqm\*
- > Includes on site car parking and rear access
- > Purpose built medical facility, incorporating 3 treatment rooms and patient waiting area
- > Flexible opportunity suited to a range of Owner Occupiers, Investors and Value Add purchasers
- > Favourable Commercial 1 Zoning suits variety of other uses (STCA)
- > Well serviced by major arterial roads providing convenient access to surrounding South Eastern suburbs
- > Excellent exposure, surrounded by an array of lifestyle amenity and national operators including Bunnings, McDonalds, AMART and more