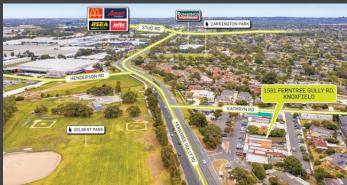

## 1591 Ferntree Gully Road, Knoxfield

- > Rare vacant shop in popular Knoxfield neighbourhood shopping precinct, anchored by IGA Supermarket
- > Land area of 185sqm\*
- > Single level building of 100sqm\*
- > Includes on site car parking and rear access
- > Purpose built medical facility, incorporating 3 treatment rooms and patient waiting area
- > Flexible opportunity suited to a range of Owner Occupiers, Investors and Value Add purchasers
- > Favourable Commercial 1 Zoning suits variety of other uses (STCA)
- > Well serviced by major arterial roads providing convenient access to surrounding South Eastern suburbs
- > Excellent exposure, surrounded by an array of lifestyle amenity and national operators including Bunnings, McDonalds, AMART and more