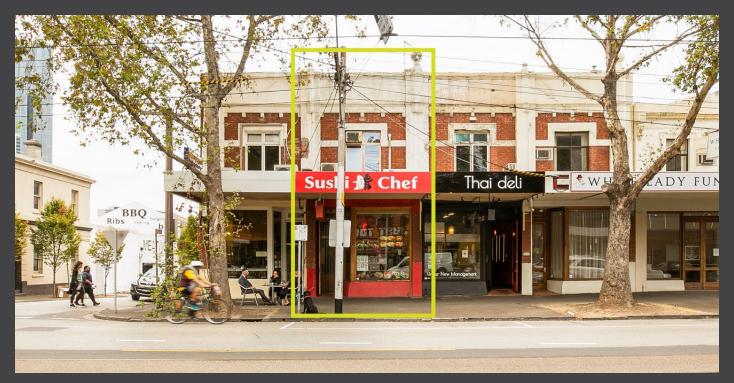

## Rare City Fringe Shop & Dwelling

## 193 Clarendon Street, South Melbourne

- > Occupy or Invest
- Convenient, highly accessible location surrounded by every possible amenity and less than 1km from the Melbourne CBD
- Positioned within the highly popular Clarendon Street lifestyle precinct and surrounded by notable eateries along with various national retailers
- > Close to the Crown Casino entertainment precinct
- > Metres from South Melbourne market
- > Excellent public transport services operating along Clarendon Street leading directly into the CBD
- Versatile premises with separately accessed first floor apartment