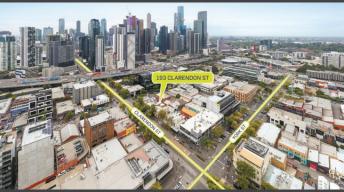

## 193 Clarendon Street, South Melbourne

- > Occupy or Invest
- Convenient, highly accessible location surrounded by every possible amenity and less than 1km from the Melbourne CBD
- Positioned within the highly popular Clarendon Street lifestyle precinct and surrounded by notable eateries along with various national retailers
- > Close to the Crown Casino entertainment precinct
- > Metres from South Melbourne market
- > Excellent public transport services operating along Clarendon Street leading directly into the CBD
- Versatile premises with separately accessed first floor apartment