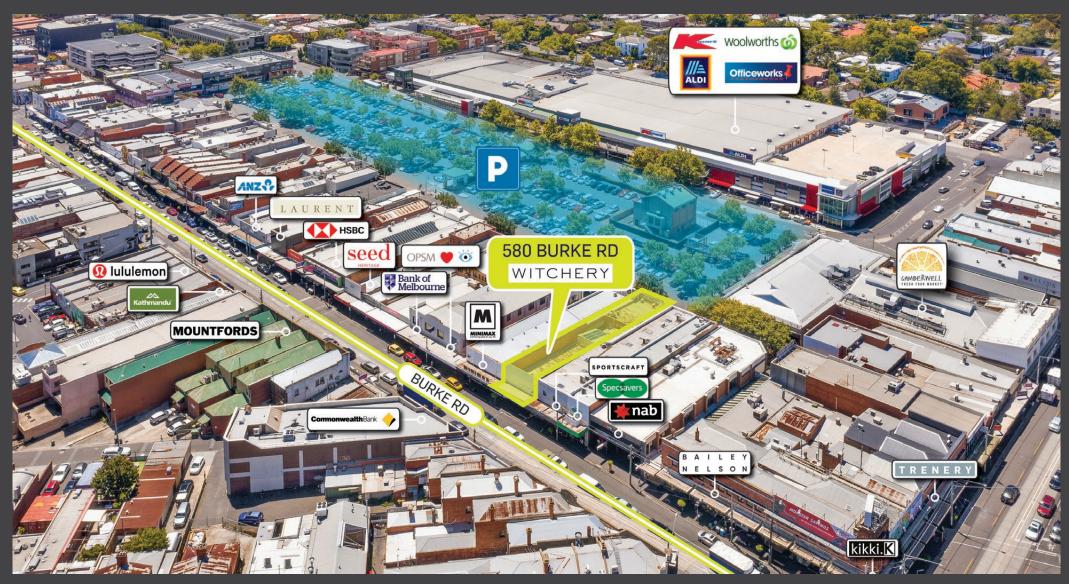

#### 580 Burke Road, Camberwell

- Long lease to major National apparel tenant, Witchery (Country Road Group)
- $\rightarrow$  Returning \$289,230 per annum net (as at 1/7/21)
- Commanding dual-fronted freehold located in the heart of one of Melbourne's most valuable and best performing retail and lifestyle precincts
- > Premium land holding of 361sqm\*
- > Two active frontages to Burke Road and Market Place
- > Immaculately presented building of 334sqm\*
- Incredible position surrounded by a host of National tenants and all major banks
- Frontage to Market Place provides additional shop front activation to major Car Park, Camberwell Fresh Food Market and a bustling hospitality precinct
- > Generational opportunity first time offered since 1977!