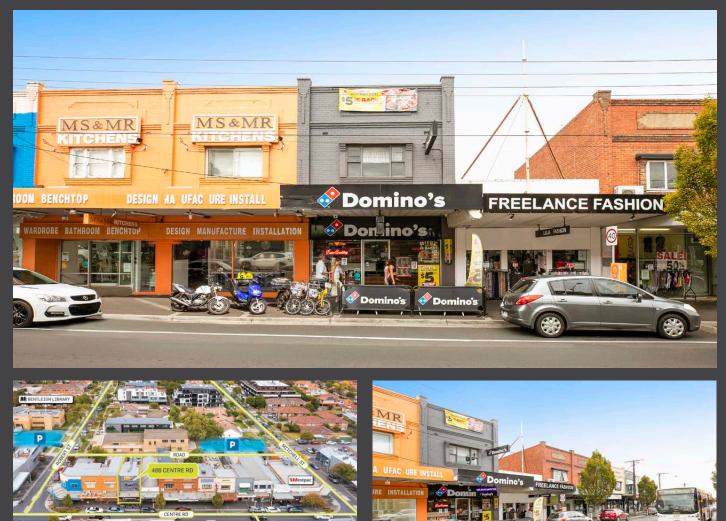

## Supreme Freehold Investment

## 488 Centre Road, Bentleigh

- Leased to ASX listed Tenant Domino's Pizza Enterprises Limited (Market Capitalisation \$8.441B - March 2021)
- 5 + 5 Year lease from November 2019 returning \$52,611.24 pa plus outgoings and GST
- > Tenant pays State Land Tax (Single Holding Basis)
- > Land Area: 200sqm approx with generous frontage of 5.48m\*
- On site parking included with rear access entered from Robert and Mitchell Streets
- Excellent public car parking nearby and walking distance to Woolworths and Coles Supermarkets and the revitalised Bentleigh Train Station
- Close to several new multi-level developments providing constant foot traffic to the precinct