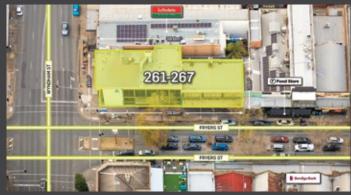

## 261-267 Wyndham Street, Shepparton

- > Significant Blue Chip corner site of 617sqm\* with extensive frontages including 38 metres to Fryers Street.
- > Ultra modern bank premises recently refurbished to the expense of \$1,500,000 approx.
- > Fully leased to the ASX Listed ANZ Banking Group Limited from 2018 for 5 years plus options through to July 2033.
- > Rent: \$115,927 per annum plus all outgoings including Land Tax (SHB) and GST.
- > Annual rent reviews with Ratchet Clause applicable at Market Rent Review.
- > Superb prime position and only a short work to the popular Maude Street Mall.
- > Close to major retailers and operators including Bendigo Bank, Kathmandu, Village Cinemas, Target, Government Department Offices, Coles, Kmart, Sportsgirl, Rebel Sport, Priceline, Australia Post and more.