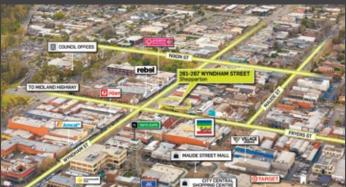

## 261-267 Wyndham Street, Shepparton

- > Significant Blue Chip corner site of 617sqm\* with extensive frontages including 38 metres to Fryers Street.
- > Ultra modern bank premises recently refurbished to the expense of \$1,500,000 approx.
- > Fully leased to the ASX Listed ANZ Banking Group Limited from 2018 for 5 years plus options through to July 2033.
- > Rent: \$115,927 per annum plus all outgoings including Land Tax (SHB) and GST.
- > Annual rent reviews with Ratchet Clause applicable at Market Rent Review.
- > Superb prime position and only a short work to the popular Maude Street Mall.
- > Close to major retailers and operators including Bendigo Bank, Kathmandu, Village Cinemas, Target, Government Department Offices, Coles, Kmart, Sportsgirl, Rebel Sport, Priceline, Australia Post and more.