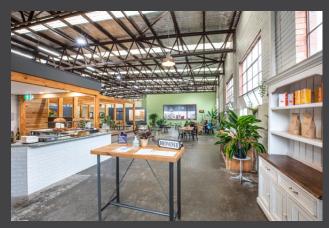

#### 3 Graham Road, Highett

- → Dominant landholding of 1,344sqm\*
- > 5 + 5 year Lease to "The Flour House", returning \$79,769p.a plus GST and outgoings
- Functional improvements consisting of part single and two storey office/warehouse of 1,115sqm\* with dual RSD access and onsite parking to Graham Road.
- > Huge Frontage of 30.5m\* to Graham Road
- > Flexible Commercial 2 zone (C2Z) providing scope for future development upside (STCA)
- Direct access to Major arterial links including Nepean Highway and Beach Road, providing ease of access the CBD and surrounding south east suburbs