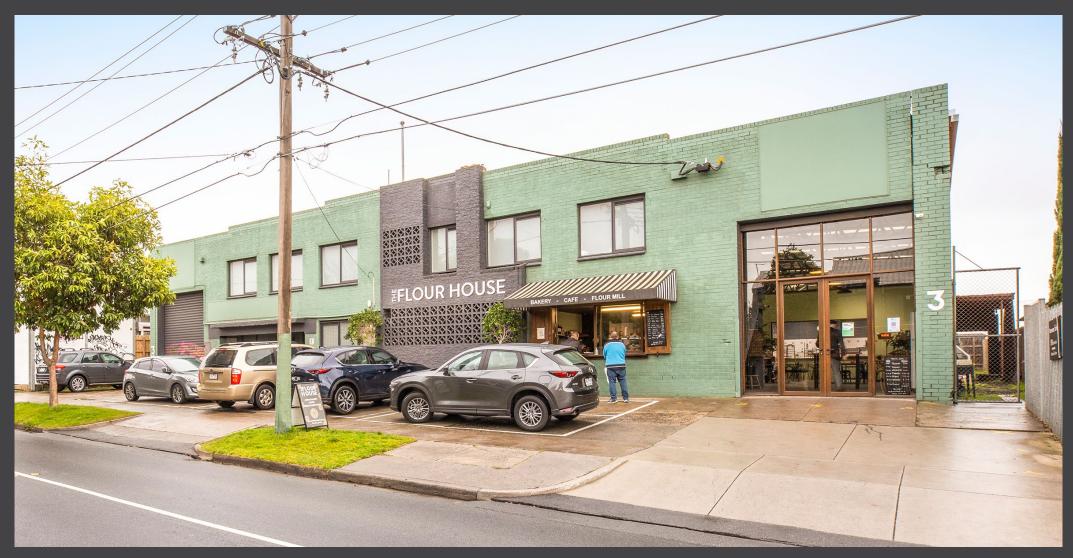

#### 3 Graham Road, Highett

- → Dominant landholding of 1,344sqm\*
- > 5 + 5 year Lease to "The Flour House", returning \$79,769p.a plus GST and outgoings
- Functional improvements consisting of part single and two storey office/warehouse of 1,115sqm\* with dual RSD access and onsite parking to Graham Road.
- > Huge Frontage of 30.5m\* to Graham Road
- > Flexible Commercial 2 zone (C2Z) providing scope for future development upside (STCA)
- Direct access to Major arterial links including Nepean Highway and Beach Road, providing ease of access the CBD and surrounding south east suburbs