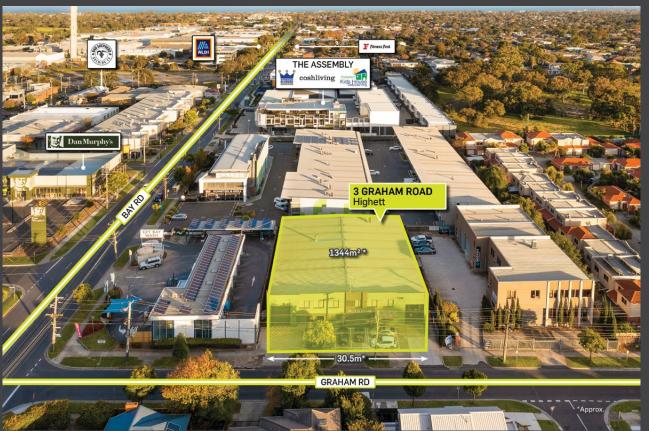

#### 3 Graham Road, Highett

- → Dominant landholding of 1,344sqm\*
- > 5 + 5 year Lease to "The Flour House", returning \$79,769p.a plus GST and outgoings
- Functional improvements consisting of part single and two storey office/warehouse of 1,115sqm\* with dual RSD access and onsite parking to Graham Road.
- > Huge Frontage of 30.5m\* to Graham Road
- > Flexible Commercial 2 zone (C2Z) providing scope for future development upside (STCA)
- Direct access to Major arterial links including Nepean Highway and Beach Road, providing ease of access the CBD and surrounding south east suburbs