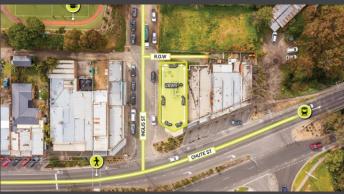

## 43 Chute Street (Corner Inglis Street), Diamond Creek

- Excellent corner location within the tightly held village precinct of Diamond Creek
- > Impressive single level building with high street exposure
- > Activity Centre Zone (Schedule 2) site of 289sqm\*
- > Strong future development or value-add potential (STPA)
- > On site parking from rear
- Vacant Possession
- > 550m\* to Diamond Creek train station
- In proximity to major traffic generators Shell, F45, Bottlemart, McDonalds, IGA, Mitre 10 and Coles