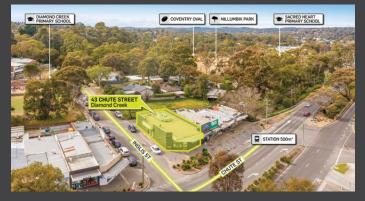

## 43 Chute Street (Corner Inglis Street), Diamond Creek

- Excellent corner location within the tightly held village precinct of Diamond Creek
- > Impressive single level building with high street exposure
- > Activity Centre Zone (Schedule 2) site of 289sqm\*
- > Strong future development or value-add potential (STPA)
- > On site parking from rear
- Vacant Possession
- > 550m\* to Diamond Creek train station
- In proximity to major traffic generators Shell, F45, Bottlemart, McDonalds, IGA, Mitre 10 and Coles