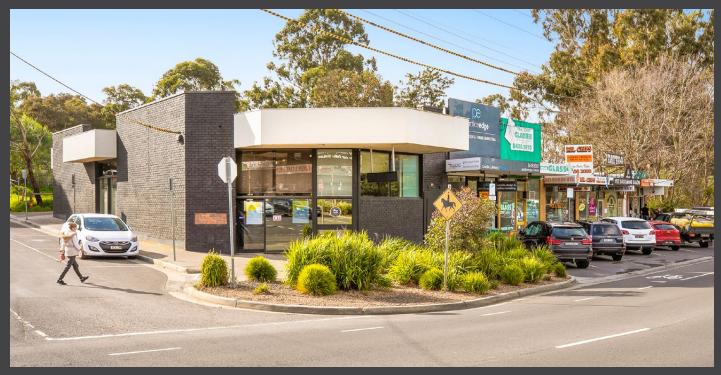

## Prominent Corner Freehold Opportunity

## 43 Chute Street (Corner Inglis Street), Diamond Creek

- Excellent corner location within the tightly held village precinct of Diamond Creek
- > Impressive single level building with high street exposure
- > Activity Centre Zone (Schedule 2) site of 289sqm\*
- > Strong future development or value-add potential (STPA)
- > On site parking from rear
- Vacant Possession
- > 550m\* to Diamond Creek train station
- In proximity to major traffic generators Shell, F45, Bottlemart, McDonalds, IGA, Mitre 10 and Coles