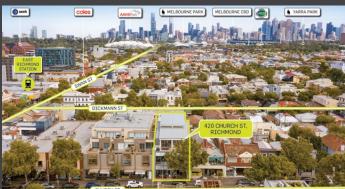

## Home Office 1, 420 Church Street, Richmond

- > Popular Inner City location on Richmond Hill, adjacent the vibrant Swan Street lifestyle precinct, close to transport linkages MCG and Yarra Park.
- > Close to the Cremorne Office and Technology Precinct with major occupiers including MYOB, REA, Domain, Seek, Carsales and Tesla
- > Attractive Three (3) level home/office
- > Contains external balcony, courtyard, quality finishes and appliances
- Secure basement car park and storage with direct access off Dickman Street
- > Offered with Vacant Possession