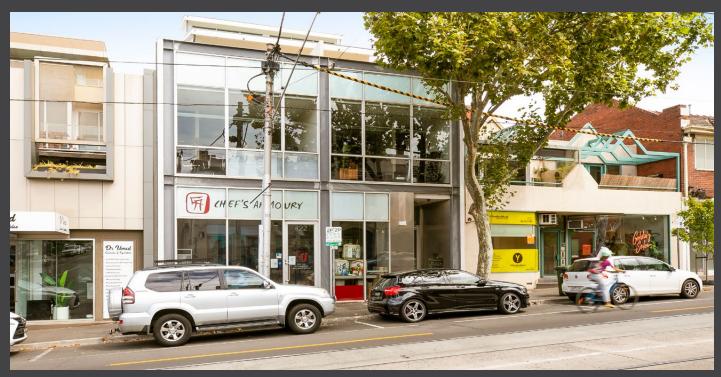

## Home Office 1, 420 Church Street, Richmond

- > Popular Inner City location on Richmond Hill, adjacent the vibrant Swan Street lifestyle precinct, close to transport linkages MCG and Yarra Park.
- > Close to the Cremorne Office and Technology Precinct with major occupiers including MYOB, REA, Domain, Seek, Carsales and Tesla
- > Attractive Three (3) level home/office
- > Contains external balcony, courtyard, quality finishes and appliances
- Secure basement car park and storage with direct access off Dickman Street
- > Offered with Vacant Possession