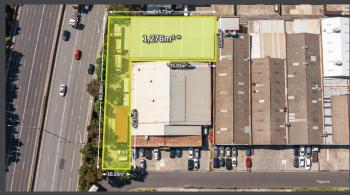

#### 28 Weir Street, Glen Iris

- > First time offered since 1975!
- > Exceptional location with immediate access to major arterials, public transport, retail and recreational options
- > L-Shaped site of 1,276 sqm\*
- > Includes substantial warehouse of 648 sqm\* and office of 75 sqm\*
- > Leased to Vic Leahy Removals & Storage (lease expires 31 July 2022)
- > Returning: \$108,548\* per annum plus GST
- > Zoning: Industrial 3
- > Opposite Mitres 10 and next to Hertz and Bounce Inc.
- > Situated just off Tooronga Road and next to Monash Freeway/City Link
- Within walking distance to Tooronga Railway Station, Stockland's Tooronga Village Shopping Centre and Malvern Road's popular lifestyle precinct