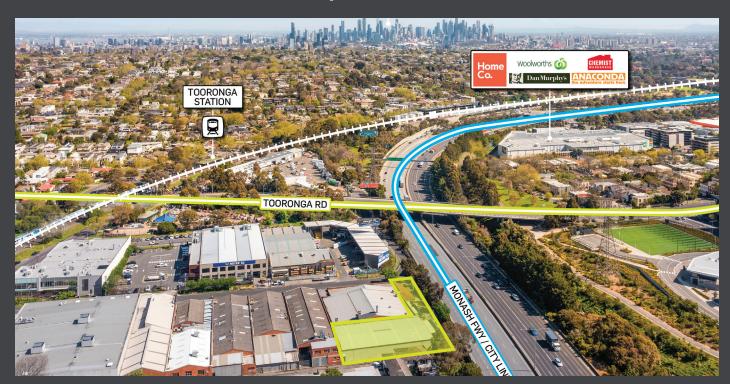

#### 28 Weir Street, Glen Iris

- > First time offered since 1975!
- > Exceptional location with immediate access to major arterials, public transport, retail and recreational options
- > L-Shaped site of 1,276 sqm\*
- > Includes substantial warehouse of 648 sqm\* and office of 75 sqm\*
- > Leased to Vic Leahy Removals & Storage (lease expires 31 July 2022)
- > Returning: \$108,548\* per annum plus GST
- > Zoning: Industrial 3
- > Opposite Mitres 10 and next to Hertz and Bounce Inc.
- > Situated just off Tooronga Road and next to Monash Freeway/City Link
- Within walking distance to Tooronga Railway Station, Stockland's Tooronga Village Shopping Centre and Malvern Road's popular lifestyle precinct