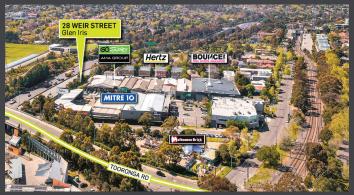

#### 28 Weir Street, Glen Iris

- > First time offered since 1975!
- > Exceptional location with immediate access to major arterials, public transport, retail and recreational options
- > L-Shaped site of 1,276 sqm\*
- > Includes substantial warehouse of 648 sqm\* and office of 75 sqm\*
- > Leased to Vic Leahy Removals & Storage (lease expires 31 July 2022)
- > Returning: \$108,548\* per annum plus GST
- > Zoning: Industrial 3
- > Opposite Mitres 10 and next to Hertz and Bounce Inc.
- > Situated just off Tooronga Road and next to Monash Freeway/City Link
- Within walking distance to Tooronga Railway Station, Stockland's Tooronga Village Shopping Centre and Malvern Road's popular lifestyle precinct