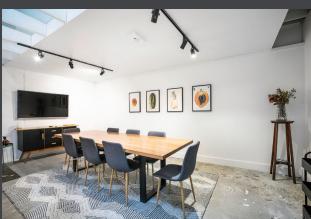

#### 1 Tripovich Street, Brunswick

- Beautifully renovated office building of 800sqm\* trading as T.O.M.S. Place
- > Additional 4 separate apartments fronting Tripovich St
- > Site area of 710sqm\* with frontage of almost 23 metres
- > Multi-tenanted investment with diverse income streams
- > Currently returning \$301,000 per annum net plus GST
- > Excellent potential for rental uplift
- Situated within the core of one of Melbourne's most coveted and popular city fringe suburbs
- > Directly opposite popular Sparta Place piazza
- Next door to public car park and close to Brunswick Train Station (180m\*) and Tram Stop (130m\*)
- Located just off bustling Sydney Road which boasts a wide array of local and National retailers and a host well regarded eateries and bars