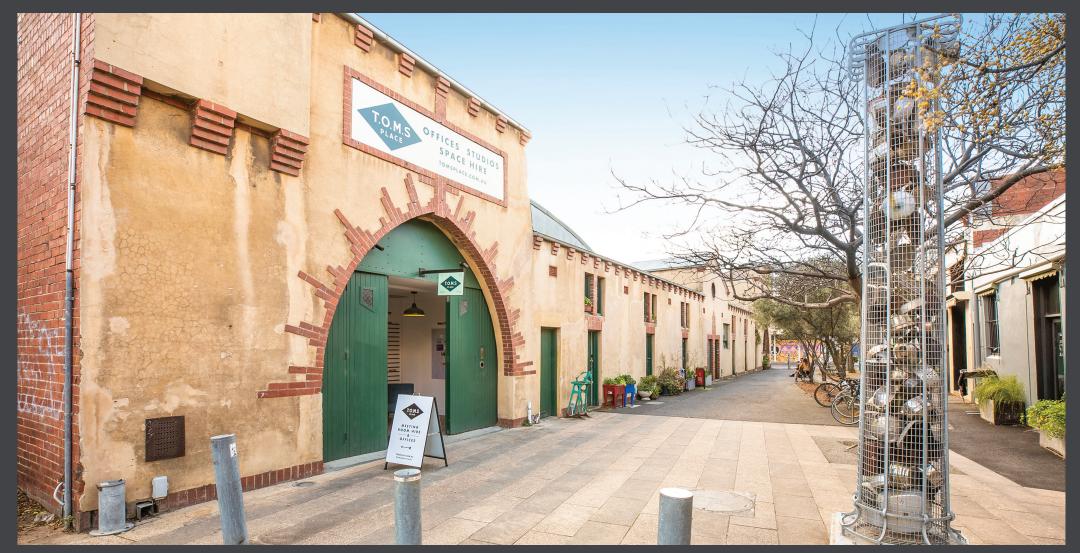

#### 1 Tripovich Street, Brunswick

- Beautifully renovated office building of 800sqm\* trading as T.O.M.S. Place
- > Additional 4 separate apartments fronting Tripovich St
- > Site area of 710sqm\* with frontage of almost 23 metres
- > Multi-tenanted investment with diverse income streams
- > Currently returning \$301,000 per annum net plus GST
- > Excellent potential for rental uplift
- Situated within the core of one of Melbourne's most coveted and popular city fringe suburbs
- > Directly opposite popular Sparta Place piazza
- Next door to public car park and close to Brunswick Train Station (180m\*) and Tram Stop (130m\*)
- Located just off bustling Sydney Road which boasts a wide array of local and National retailers and a host well regarded eateries and bars