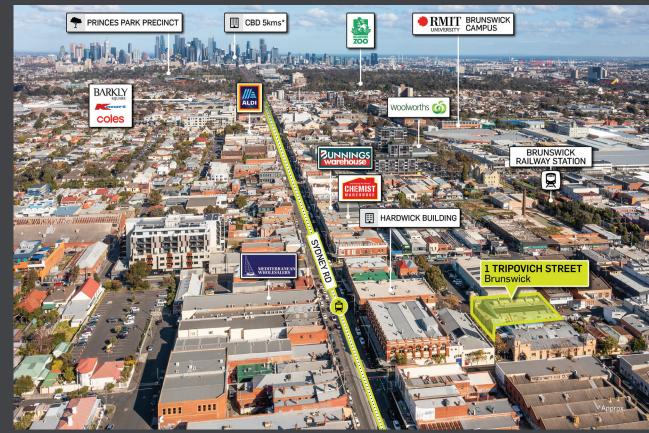

#### 1 Tripovich Street, Brunswick

- Beautifully renovated office building of 800sqm\* trading as T.O.M.S. Place
- > Additional 4 separate apartments fronting Tripovich St
- > Site area of 710sqm\* with frontage of almost 23 metres
- > Multi-tenanted investment with diverse income streams
- > Currently returning \$301,000 per annum net plus GST
- > Excellent potential for rental uplift
- Situated within the core of one of Melbourne's most coveted and popular city fringe suburbs
- > Directly opposite popular Sparta Place piazza
- Next door to public car park and close to Brunswick Train Station (180m\*) and Tram Stop (130m\*)
- Located just off bustling Sydney Road which boasts a wide array of local and National retailers and a host well regarded eateries and bars