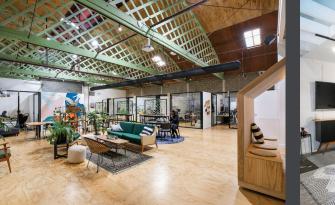

#### 1 Tripovich Street, Brunswick

- Beautifully renovated office building of 800sqm\* trading as T.O.M.S. Place
- > Additional 4 separate apartments fronting Tripovich St
- > Site area of 710sqm\* with frontage of almost 23 metres
- > Multi-tenanted investment with diverse income streams
- > Currently returning \$301,000 per annum net plus GST
- > Excellent potential for rental uplift
- Situated within the core of one of Melbourne's most coveted and popular city fringe suburbs
- > Directly opposite popular Sparta Place piazza
- Next door to public car park and close to Brunswick Train Station (180m\*) and Tram Stop (130m\*)
- Located just off bustling Sydney Road which boasts a wide array of local and National retailers and a host well regarded eateries and bars