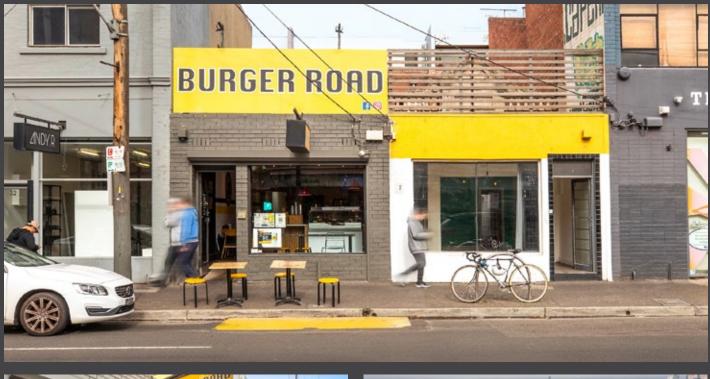

## 28 & 30 Johnston Street, Fitzroy

- Positioned between Brunswick Street and Nicholson Street within Fitzroy's highly acclaimed lifestyle and hospitality precinct
- Close proximity to national tenants including Coles, 7 Eleven, Liquorland, Goodlife, Dangerfield and renowned hospitality operators Laundry Bar, Naked for Satan, Provincial Hotel, The Spanish Club, Mile End and many more
- > Just 1.5km\* from Melbourne's CBD
- > Within favourable Commercial 1 Zoning
- > Two single level buildings with value add potential (stca)
- Excellent transport amenities with Nicholson Street trams running to Melbourne CBD and Inner Northern Suburbs
- > Rapidly developing apartment and commercial office population
- > 28 Johnston Street offered with vacant possession
- > 30 Johnston Street leased to Burger Road returning \$44,500 pa\*