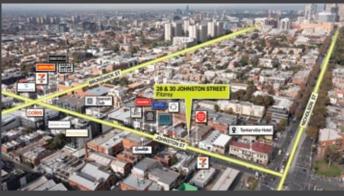

## 28 & 30 Johnston Street, Fitzroy

- Positioned between Brunswick Street and Nicholson Street within Fitzroy's highly acclaimed lifestyle and hospitality precinct
- Close proximity to national tenants including Coles, 7 Eleven, Liquorland, Goodlife, Dangerfield and renowned hospitality operators Laundry Bar, Naked for Satan, Provincial Hotel, The Spanish Club, Mile End and many more
- > Just 1.5km\* from Melbourne's CBD
- > Within favourable Commercial 1 Zoning
- > Two single level buildings with value add potential (stca)
- Excellent transport amenities with Nicholson Street trams running to Melbourne CBD and Inner Northern Suburbs
- > Rapidly developing apartment and commercial office population
- > 28 Johnston Street offered with vacant possession
- > 30 Johnston Street leased to Burger Road returning \$44,500 pa\*