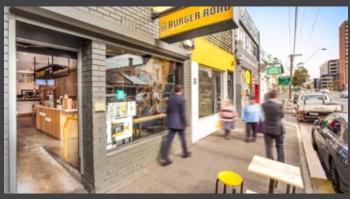

## 28 & 30 Johnston Street, Fitzroy

- Positioned between Brunswick Street and Nicholson Street within Fitzroy's highly acclaimed lifestyle and hospitality precinct
- Close proximity to national tenants including Coles, 7 Eleven, Liquorland, Goodlife, Dangerfield and renowned hospitality operators Laundry Bar, Naked for Satan, Provincial Hotel, The Spanish Club, Mile End and many more
- > Just 1.5km\* from Melbourne's CBD
- > Within favourable Commercial 1 Zoning
- > Two single level buildings with value add potential (stca)
- Excellent transport amenities with Nicholson Street trams running to Melbourne CBD and Inner Northern Suburbs
- > Rapidly developing apartment and commercial office population
- > 28 Johnston Street offered with vacant possession
- > 30 Johnston Street leased to Burger Road returning \$44,500 pa\*